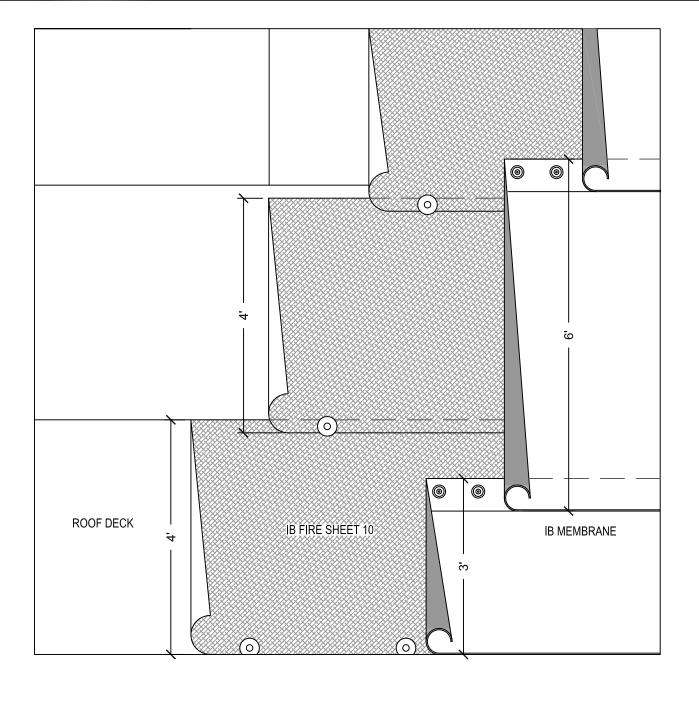

## NOTES:

1. FIRE SHEETS ARE TO BE PRELIMINARILY ATTACHED TO THE ROOF DECK WITH IB FASTENERS & 3" INSULATION PLATES.

| Scale:                | Detail Name:                       |                      |          | Detail Number:    |
|-----------------------|------------------------------------|----------------------|----------|-------------------|
| NTS Single Laver Fire |                                    | r Eiro Shoot I avout | MA-AT-03 |                   |
|                       | NTS Single Layer Fire Sheet Layout |                      |          |                   |
| Submitted By:         |                                    | Project:             | <b>_</b> |                   |
| Address:              |                                    | Address:             |          |                   |
| Telepho               | one:                               |                      |          |                   |
| © IB Roof S           | vstems 800-426-1626                | www.ibroof.com       |          | Revision: 11 2015 |