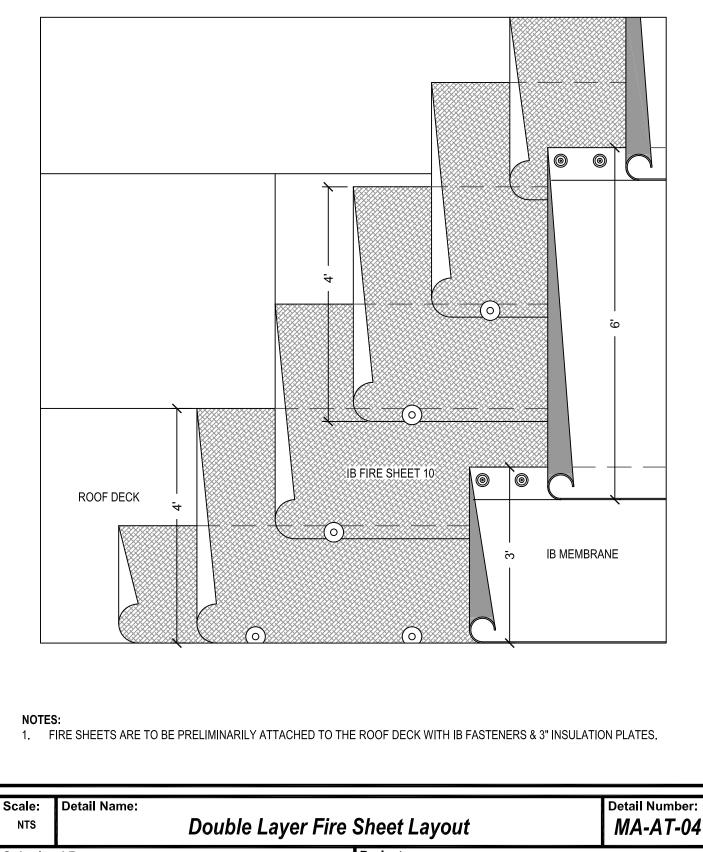

## NOTES:

1. FIRE SHEETS ARE TO BE PRELIMINARILY ATTACHED TO THE ROOF DECK WITH IB FASTENERS & 3" INSULATION PLATES.

| Scale:                | Detail Name:                       |                      |          | Detail Number:    |
|-----------------------|------------------------------------|----------------------|----------|-------------------|
| NTS Single Laver Fire |                                    | r Eiro Shoot I avout | MA-AT-03 |                   |
|                       | NTS Single Layer Fire Sheet Layout |                      |          |                   |
| Submitted By:         |                                    | Project:             | <b>_</b> |                   |
| Address:              |                                    | Address:             |          |                   |
| Telepho               | one:                               |                      |          |                   |
| © IB Roof S           | vstems 800-426-1626                | www.ibroof.com       |          | Revision: 11 2015 |