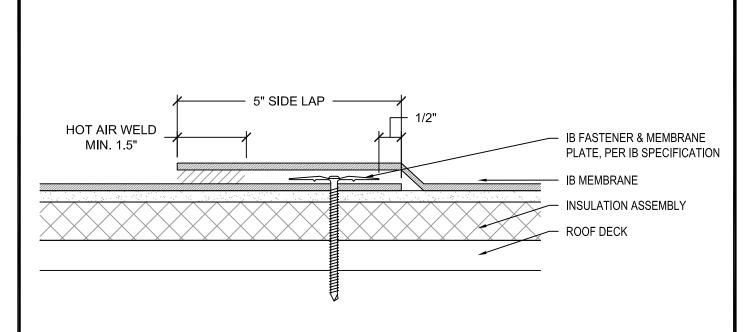

| Scale:                                  | Detail Name:              | Detail Number:       |  |
|-----------------------------------------|---------------------------|----------------------|--|
| NTS                                     | Inseam Attachment for Mec | MA-AT-01             |  |
| Submitted By:<br>Address:<br>Telephone: |                           | Project:<br>Address: |  |