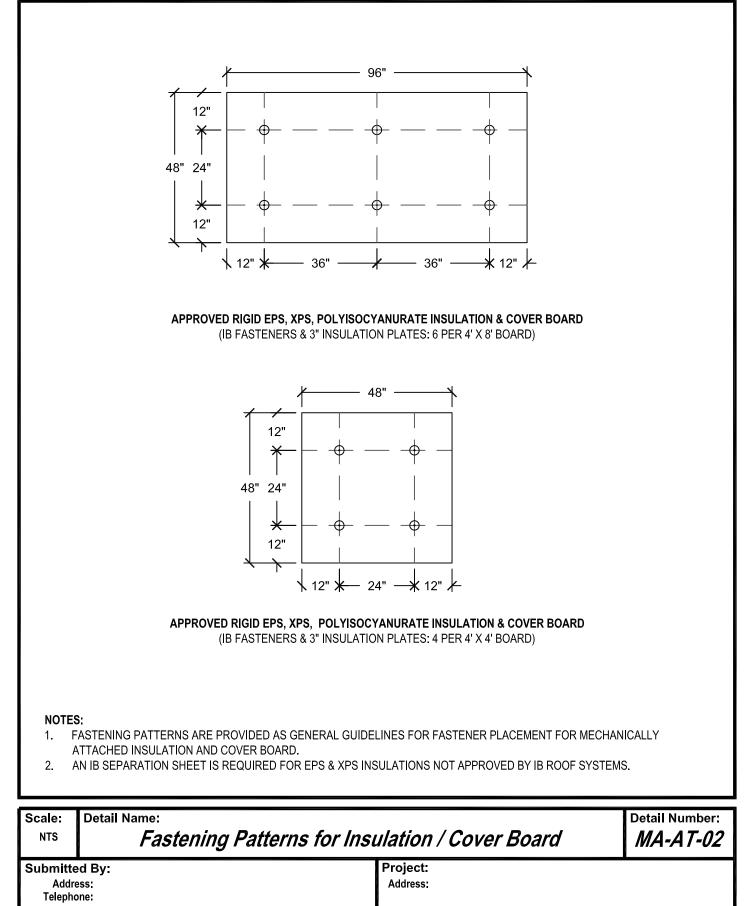

## MINIMUM FASTENER PENETRATIONS AT THE DECK (STANDARD ATTACHMENT):

| Deck Type:                                           | Penetration Depth:                | Fastener Type:             |  |
|------------------------------------------------------|-----------------------------------|----------------------------|--|
| Plywood or<br>Oriented Strand Board:                 | 1/2" completely through deck      | IB HD #14 or<br>IB XHD #15 |  |
| 1" Minimum Wood Plank:                               | 1" into deck                      | IB HD #14 or<br>IB XHD #15 |  |
| Steel:                                               | 3/4" completely through top flute | IB HD #14 or<br>IB XHD #15 |  |
| Light Weight Insulating<br>Concrete over Steel Deck: | 3/4" completely through top flute | IB HD #14 or<br>IB XHD #15 |  |
| Light Weight Insulating<br>Concrete:                 | 1-1/2" into deck                  | Deklite                    |  |
| Structural Concrete:                                 | 1-1/4" into deck                  | Dekspike                   |  |
| Poured Gypsum:                                       | 1-1/2" into deck                  | Deklite                    |  |
| Cementitious Wood Fiber:                             | 1-1/2" into deck                  | Deklite                    |  |

| B Standard Pull-Test Values for Fasteners |         |  |  |  |
|-------------------------------------------|---------|--|--|--|
| 7/16" OSB                                 | 275 lbs |  |  |  |
| 5/8" OSB                                  | 350 lbs |  |  |  |
| 1/2" Plywood                              | 425 lbs |  |  |  |
| 1" Minimum Wood Plank                     | 450 lbs |  |  |  |
| 22 ga. Steel                              | 525 lbs |  |  |  |
| 24 ga. Steel                              | 425 lbs |  |  |  |
| Structural Concrete                       | 800 lbs |  |  |  |
| LWIC over 24 ga. Steel                    | 425 lbs |  |  |  |
| Poured Gypsum                             | 300 lbs |  |  |  |
| Cementitious Wood Fiber                   | 300 lbs |  |  |  |