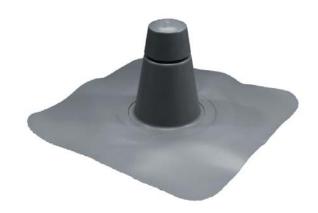

## **Product Description:**

Only available in two-way style. They are made of Heavy Duty UV Stabilized PVC. The strong cap is permanently attached, thus it is vandal and wind blown resistant. The 5" vent has an IB Membrane Target Patch dielectrically welded to the flange. The vents are designed for ease of installation.