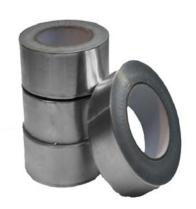

#### **Available Colors:**

White, Bronze, Tan and Gray

Self-adhesive, single sided foil tape is used over the joints of IB PVC Clad Metal Drip Edge, Gravel Stop and clad metal flashings as a bond breaker. Foil tape prevents heat bonding of the flashing membrane over clad metal side and end joints.

# Packaging:

Individual rolls or 24 per box.

#### Size:

2" x 150' roll

## Weight:

1.5 lbs. per roll