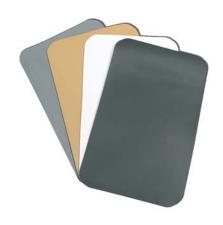

#### **Available Colors:**

White, Bronze, Tan and Gray

Self-adhesive, single sided foil tape is used over the joints of IB PVC Clad Metal Drip Edge, Gravel Stop and clad metal flashings as a bond breaker. Foil tape prevents heat bonding of the flashing membrane over clad metal side and end joints.