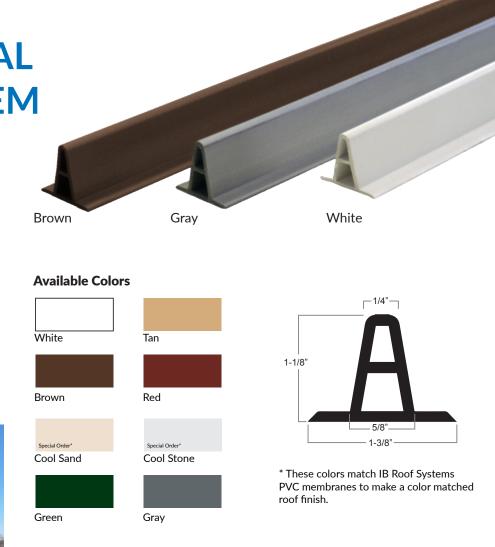

Inherent flexibility provides maximum versatility in adapting to a variety of flat, radius, and curved substrates. IB Flexible Metal Profiles are installed utilizing hot air welding techniques in accordance with IB's installation guidelines and are available in a all of IB's standard PVC colors.

#### **Product Specs:**

Flexible Metal Profiles are 10' feet in length

Profile height is 1-1/8" Rib profile is 1/4" wide at top and 5/8" wide at base Base flange width is 1-3/8"