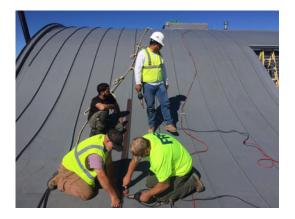

Inherent flexibility provides maximum versatility in adapting to a variety of flat, radius, and curved substrates. IB Flexible Metal Profiles are installed utilizing hot air welding techniques in accordance with IB's installation guidelines and are available in a all of IB's standard PVC colors.

#### **Product Specs:**

Flexible Metal Profiles are 10' feet in length

Profile height is 1-1/8" Rib profile is 1/4" wide at top and 5/8" wide at base Base flange width is 1-3/8"