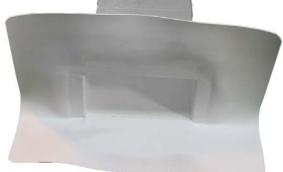

## **Product Description:**

IB Clad Metal Scuppers are custom fabricated from IB PVC Clad Metal constructed with a durable 45 mil nonreinforced IB PVC film laminated to 24 gauge, ASTM A653-09, CS Type B, G90 coated galvanized sheet metal. Each scupper is made to your exact specification and is finished with a factory welded, non-reinforced 60 mil. IB PVC Single Ply target flashing that allows for easy application over the newly installed IB roof system. IB Clad Metal Scuppers incorporate large metal flanges for securement to suitable substrates using approved fasteners.

### Attachment:

Position scupper through the prepared opening and install two approved fasteners per flange (8 fasteners per scupper) to the substrate. Clean off any residue, dirt or other contaminates from the bottom of the IB Clad Metal Scupper and the roof surfaces and hot air weld the perimeter target. Seal outer drain body (minimum of 1") to the exterior wall and install conductor head and downspout.