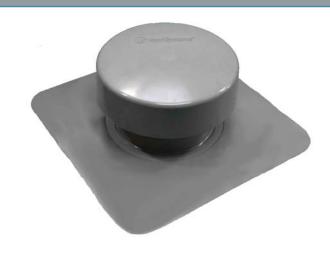

#### **Product Description:**

They are constructed from Super Heavy Duty UV Stabilized PVC with integral insect resistant screen. Deck flange includes pre-drilled holes for easy attachment to the roof deck. The strong cap is permanently attached to resist damage from vandals and wind. IB 8" Roof Vent comes with an IB membrane target patch dielectrically welded to the flange. Net free ventilation area of 52 square inches per vent.