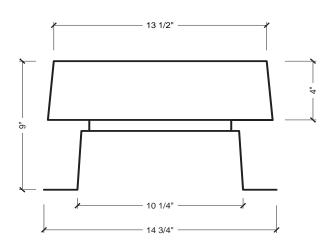

#### **Product Description:**

They are constructed from Super Heavy Duty UV Stabilized PVC with integral insect resistant screen. Deck flange includes pre-drilled holes for easy attachment to the roof deck. The strong cap is permanently attached to resist damage from vandals and wind. IB 8" Roof Vent comes with an IB membrane target patch dielectrically welded to the flange. Net free ventilation area of 52 square inches per vent.