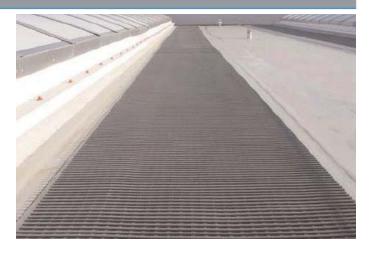

### **Product Description:**

Crossgrip is a slip resistant walkway system for high traffic roof-top areas. It is ideal for roof and worker protection in high maintenance rooftop areas, where access for installation and maintenance of solar power systems, HVAC, telecommunications, and auxiliary equipment is necessary.

#### **Features:**

- Open grid "duckboard" design with cross directional top ribs
- Available in Grey or Black
- Durable one piece welded construction for long life and minimal maintenance
- · Available in rolls for ease of installation
- · Excellent slip resistance
- · Excellent sound absorption properties
- · Resistant to most acids, alkalines and oils