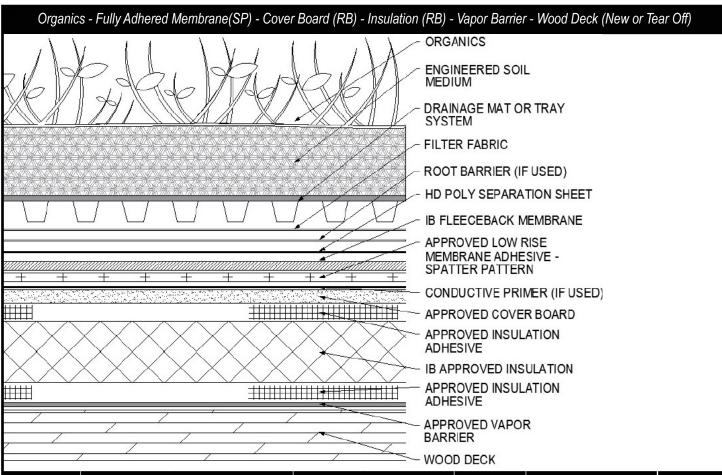

| Deck Type              | Insulation over Vapor Barrier |                                                                           | Cover Board                     |                                                                                | IB Membrane<br>Fleeceback                   | Overburden/Medium                                                                                                                 | Max. Design                 |
|------------------------|-------------------------------|---------------------------------------------------------------------------|---------------------------------|--------------------------------------------------------------------------------|---------------------------------------------|-----------------------------------------------------------------------------------------------------------------------------------|-----------------------------|
|                        | Туре                          | Insulation Adhesive                                                       | Туре                            | Insulation<br>Adhesive                                                         | Attachment                                  | Overbui den/medium                                                                                                                | Pressure**                  |
| Min. 19/32"<br>Plywood | Approved Insulation           | BM, CR20, OB500, OSFA,<br>PG1, or RSIA<br>Four continuous ribbons,12"o.c. | Min. Approved ¼"<br>Cover Board | BM, CR20, OB500,<br>OSFA, PG1, or RSIA<br>Four continuous<br>ribbons, 12" o.c. | CR-20 Spatter<br>Pattern<br>3.75 lbs/square | Organics/Engineered Growth<br>Medium, Drainage Mat or Tray<br>System, Root Barrier (if used), and<br>IB Approved Separation Sheet | Refer to ANSI/<br>SPRI RP-4 |

Approved Vapor Barrier: IBarrier SA Membrane, SopraVap'r SA, applied using self-adhesive techniques

Approved Insulation Adhesive: BM = Polyset BoardMax, CR-20 = Polyset CR-20, OB500 = OlyBond 500 Adhesive Fastener, OSFA = Millennium One-Step Foamable Adhesive; PG-1 = Millennium PG-1 Pump Grade Adhesive; or RSIA = IB Rapid Set Insulation Adhesive: maximum bead spacing 12" o.c. unless otherwise indicated

Approved Insulation: IB EnergyBoard II or III, ACFoam II or ACFoam III or IB Approved UL Classified Polyisocyanurate, IB Approved UL Classified Expanded Polystyrene, IB Approved UL Classified Extruded Polystyrene Insulation

Approved Cover Board: DensDeck Prime, DensDeck StormX, Securock Ultralight Coated Glass-Mat, Securock Gypsum Fiber Board, or DexCell FA Glass Mat Roof Board, minimum 1/4" thickness; or minimum 7/16" DexCell Cement Board; minimum ½" IB HD ISO or HShield HD ISO; or minimum ½" thick Structodek HD Primed
\*\*Refer to Substrate Resistance Table for required pull-out values.