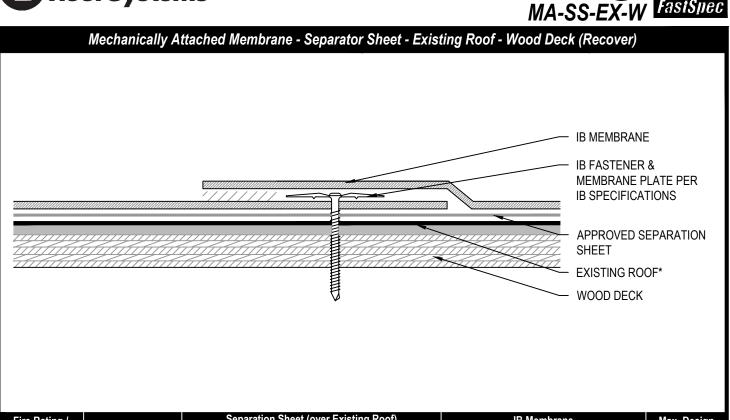

Approved Separation Sheet: IB Separator Sheet, IB Poly Separator Sheet, IB HD Poly Separator Sheet.

For additional information about IB Roof Systems requirements, recommendations, installation details, approvals and limitations for the above-assemblies, please refer to the latest edition of the IB Roof Systems Specifications Manual. For Technical Services please contact us at 800-426-1626.

Existing Roof: SBS or APP modified, or oxidized asphalt smooth coated, mineral surfaced roofing system. Refer to Substrate Resistance table for required pull-out values.