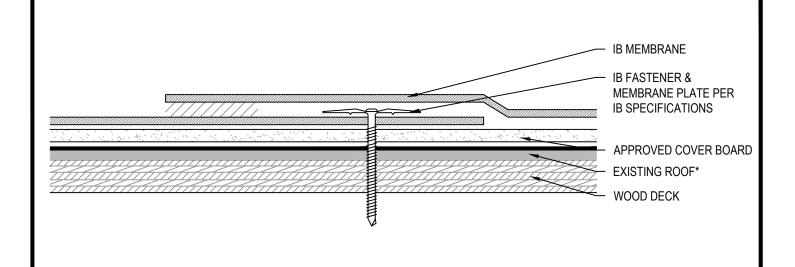

| Fire Rating /<br>Max. Slope                                                                                                                                                                                                                                                                                                                                                                                                                                                                                                                                                                                                                                                                                                                                                                                                                                                                                                                                                               |                                                                | Deck Type    | Cover Bard (over Existing Roof) |                                                      |            | IB Membrane                                         |                           | Max. Design                     |  |
|-------------------------------------------------------------------------------------------------------------------------------------------------------------------------------------------------------------------------------------------------------------------------------------------------------------------------------------------------------------------------------------------------------------------------------------------------------------------------------------------------------------------------------------------------------------------------------------------------------------------------------------------------------------------------------------------------------------------------------------------------------------------------------------------------------------------------------------------------------------------------------------------------------------------------------------------------------------------------------------------|----------------------------------------------------------------|--------------|---------------------------------|------------------------------------------------------|------------|-----------------------------------------------------|---------------------------|---------------------------------|--|
|                                                                                                                                                                                                                                                                                                                                                                                                                                                                                                                                                                                                                                                                                                                                                                                                                                                                                                                                                                                           |                                                                |              | Туре                            | Attac                                                | chment     | Fasteners                                           | Attachment                | Pressure**                      |  |
|                                                                                                                                                                                                                                                                                                                                                                                                                                                                                                                                                                                                                                                                                                                                                                                                                                                                                                                                                                                           | Class 'A'<br>Unlimited                                         | 7/16" OSB    | Approved Cover Board            | IB SD #12, IB 3" Insulation Plate<br>(6 per 4' x 8') |            | IB HD #14 or IB XHD #15,<br>IB 2" Barbed Seam Plate | In-Seam<br>6" o.c. x 67"  | Minimum Req.<br>for IB Warranty |  |
|                                                                                                                                                                                                                                                                                                                                                                                                                                                                                                                                                                                                                                                                                                                                                                                                                                                                                                                                                                                           | Class 'A'<br>Unlimited                                         | 1/2" Plywood | Approved Cover Board            | IB SD #12, IB 3" Insulation Plate<br>(6 per 4' x 8') |            | IB HD #14 or IB XHD #15,<br>IB 2" Barbed Seam Plate | In-Seam<br>12" o.c. x 67" | Minimum Req.<br>for IB Warranty |  |
|                                                                                                                                                                                                                                                                                                                                                                                                                                                                                                                                                                                                                                                                                                                                                                                                                                                                                                                                                                                           | Class 'A'<br>Unlimited                                         | 5/8" OSB     | Approved Cover Board            | IB SD #12, IB 3" Insulation Plate<br>(6 per 4' x 8') |            | IB HD #14 or IB XHD #15,<br>IB 2" Barbed Seam Plate | In-Seam<br>12" o.c. x 67" | Minimum Req.<br>for IB Warranty |  |
|                                                                                                                                                                                                                                                                                                                                                                                                                                                                                                                                                                                                                                                                                                                                                                                                                                                                                                                                                                                           | Class 'A'<br>Unlimited                                         | 1/2" Plywood | Approved Cover Board            | IB SD #12, IB 3" Insulation Plate<br>(6 per 4' x 8') |            | IB HD #14,<br>IB 2" Barbed Seam Plate               | In-Seam<br>6" o.c. x 67"  | -37.5 psf<br>(Class 75)         |  |
|                                                                                                                                                                                                                                                                                                                                                                                                                                                                                                                                                                                                                                                                                                                                                                                                                                                                                                                                                                                           | Class 'A'<br>Unlimited                                         | 5/8" Plywood | Approved Cover Board            | IB SD #12, IB 3" Insulation Plate<br>(6 per 4' x 8') |            | IB HD #14,<br>IB 2" Barbed Seam Plate               | In-Seam<br>12" o.c. x 67" | -30.0 psf<br>(Class 60)         |  |
|                                                                                                                                                                                                                                                                                                                                                                                                                                                                                                                                                                                                                                                                                                                                                                                                                                                                                                                                                                                           | Class 'A'<br>Unlimited                                         | 5/8" Plywood | Approved Cover Board            | IB SD #12, IB 3" Insulation Plate<br>(6 per 4' x 8') |            | IB XHD #15,<br>IB 2-3/8" Barbed Seam Plate          | In-Seam<br>6" o.c. x 67"  | -67.5 psf<br>(Class 135)        |  |
|                                                                                                                                                                                                                                                                                                                                                                                                                                                                                                                                                                                                                                                                                                                                                                                                                                                                                                                                                                                           | Class 'A' 5/8" Plywood                                         |              | Approved Cover Board            | IB SD #12, IB 3" Insulation Plate<br>(6 per 4' x 8') |            | IB XHD #15,<br>IB 2-3/8" Barbed Seam Plate          | In-Seam<br>6" o.c. x 31"  | -127.5 psf<br>(Class 255)       |  |
| Approved Cover-Board: Dens Deck, Dens Deck Prime, Securock Glass-Mat or Gypsum-Fiber Roof Board, minimum 1/4" thickness.<br>* Existing Roof: SBS or APP modified, or oxidized asphalt smooth coated, mineral surfaced, or gravel surfaced fire rated roofing system.<br>** Refer to Substrate Resistance table for required pull-out values.<br>For additional information about IB Roof Systems requirements, recommendations, installation details, approvals and limitations for the above assemblies, please refer                                                                                                                                                                                                                                                                                                                                                                                                                                                                    |                                                                |              |                                 |                                                      |            |                                                     |                           |                                 |  |
| to the latest edition of the IB Roof Systems Specifications Manual. For Technical Services please contact us at 800-426-1626.                                                                                                                                                                                                                                                                                                                                                                                                                                                                                                                                                                                                                                                                                                                                                                                                                                                             |                                                                |              |                                 |                                                      |            |                                                     |                           |                                 |  |
| Membrane                                                                                                                                                                                                                                                                                                                                                                                                                                                                                                                                                                                                                                                                                                                                                                                                                                                                                                                                                                                  |                                                                | s:           | Colors:                         | Colors:                                              |            | Narranties:                                         | Warranty                  | Lengths:                        |  |
| 50 Mil Mem                                                                                                                                                                                                                                                                                                                                                                                                                                                                                                                                                                                                                                                                                                                                                                                                                                                                                                                                                                                |                                                                | brane 🔲 Whit | e* 🔲 Cool Sand* 🗌               | Cool Sand* 🔲 ChemGuard* 🔲 Total                      |            | tem (NDL)                                           | 10 yr (50,                | 60, and 80 mil)                 |  |
|                                                                                                                                                                                                                                                                                                                                                                                                                                                                                                                                                                                                                                                                                                                                                                                                                                                                                                                                                                                           |                                                                | Grav         | y 🔲 Green 🔲 Red                 |                                                      | Warranty   | Warranty Plus                                       |                           | 15 yr (50, 60, and 80 mil)      |  |
|                                                                                                                                                                                                                                                                                                                                                                                                                                                                                                                                                                                                                                                                                                                                                                                                                                                                                                                                                                                           |                                                                |              | Brown                           |                                                      |            | ial Limited Material                                | =                         | and 80 mil)                     |  |
| Ľ                                                                                                                                                                                                                                                                                                                                                                                                                                                                                                                                                                                                                                                                                                                                                                                                                                                                                                                                                                                         | 80 Mil Membrane * Meets CRRC, Title-24, & EnergyStar Standards |              |                                 |                                                      | Lifetime R | esidential Limited Material                         | 25 yr (80 r               | nil)                            |  |
| Ad                                                                                                                                                                                                                                                                                                                                                                                                                                                                                                                                                                                                                                                                                                                                                                                                                                                                                                                                                                                        | Dmitted By<br>dress:<br>lephone:                               | /:           |                                 | Project Nam<br>Address:                              | 1e:        |                                                     |                           |                                 |  |
| Image: SS/FX <td< th=""></td<> |                                                                |              |                                 |                                                      |            |                                                     |                           |                                 |  |