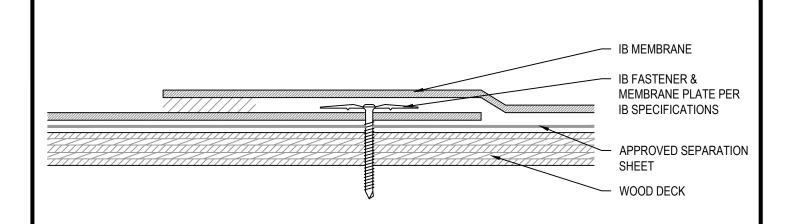

| Fire Rating /                                                                                                                                                                                                                                                                                                                                                                                                                                                                                                                                                                                                                                                                                                                                                                                                                                                                                                                                                                                                                                                                                                                                                                                                                                                                                                                                                                                                                                                                                                                                           |                                    | Dook Turo    | Separation Sheet                                                    |                                                                                                                                                                                                                                                                                                                                                                                                                                                                                                                                                                                                                                                                                                                                                                                                                                                                                                                                                                                                                                                                                                                                                                                                                                                                                                                                                                                                                                                                                                                                                                                                                                                                                                                                                                                                                                                                                                                                            |       | IB Membrane                                         |                                                                                                                                           | Max. Design                     |  |
|---------------------------------------------------------------------------------------------------------------------------------------------------------------------------------------------------------------------------------------------------------------------------------------------------------------------------------------------------------------------------------------------------------------------------------------------------------------------------------------------------------------------------------------------------------------------------------------------------------------------------------------------------------------------------------------------------------------------------------------------------------------------------------------------------------------------------------------------------------------------------------------------------------------------------------------------------------------------------------------------------------------------------------------------------------------------------------------------------------------------------------------------------------------------------------------------------------------------------------------------------------------------------------------------------------------------------------------------------------------------------------------------------------------------------------------------------------------------------------------------------------------------------------------------------------|------------------------------------|--------------|---------------------------------------------------------------------|--------------------------------------------------------------------------------------------------------------------------------------------------------------------------------------------------------------------------------------------------------------------------------------------------------------------------------------------------------------------------------------------------------------------------------------------------------------------------------------------------------------------------------------------------------------------------------------------------------------------------------------------------------------------------------------------------------------------------------------------------------------------------------------------------------------------------------------------------------------------------------------------------------------------------------------------------------------------------------------------------------------------------------------------------------------------------------------------------------------------------------------------------------------------------------------------------------------------------------------------------------------------------------------------------------------------------------------------------------------------------------------------------------------------------------------------------------------------------------------------------------------------------------------------------------------------------------------------------------------------------------------------------------------------------------------------------------------------------------------------------------------------------------------------------------------------------------------------------------------------------------------------------------------------------------------------|-------|-----------------------------------------------------|-------------------------------------------------------------------------------------------------------------------------------------------|---------------------------------|--|
| Max. Slope                                                                                                                                                                                                                                                                                                                                                                                                                                                                                                                                                                                                                                                                                                                                                                                                                                                                                                                                                                                                                                                                                                                                                                                                                                                                                                                                                                                                                                                                                                                                              |                                    | Deck Type    | Туре                                                                | Attach                                                                                                                                                                                                                                                                                                                                                                                                                                                                                                                                                                                                                                                                                                                                                                                                                                                                                                                                                                                                                                                                                                                                                                                                                                                                                                                                                                                                                                                                                                                                                                                                                                                                                                                                                                                                                                                                                                                                     | iment | Fasteners                                           | Attachment                                                                                                                                | Pressure**                      |  |
|                                                                                                                                                                                                                                                                                                                                                                                                                                                                                                                                                                                                                                                                                                                                                                                                                                                                                                                                                                                                                                                                                                                                                                                                                                                                                                                                                                                                                                                                                                                                                         | Not Rated                          | 7/16" OSB    | Approved Separation<br>Sheet                                        | IB SD #12, IB 3" Insulation Plate<br>(Preliminarily Attached)                                                                                                                                                                                                                                                                                                                                                                                                                                                                                                                                                                                                                                                                                                                                                                                                                                                                                                                                                                                                                                                                                                                                                                                                                                                                                                                                                                                                                                                                                                                                                                                                                                                                                                                                                                                                                                                                              |       | IB HD #14 or IB XHD #15,<br>IB 2" Barbed Seam Plate | In-Seam<br>6" o.c. x 67"                                                                                                                  | Minimum Req.<br>for IB Warranty |  |
|                                                                                                                                                                                                                                                                                                                                                                                                                                                                                                                                                                                                                                                                                                                                                                                                                                                                                                                                                                                                                                                                                                                                                                                                                                                                                                                                                                                                                                                                                                                                                         | Not Rated                          | 1/2" Plywood | Approved Separation<br>Sheet                                        | IB SD #12, IB 3" Insulation Plate<br>(Preliminarily Attached)                                                                                                                                                                                                                                                                                                                                                                                                                                                                                                                                                                                                                                                                                                                                                                                                                                                                                                                                                                                                                                                                                                                                                                                                                                                                                                                                                                                                                                                                                                                                                                                                                                                                                                                                                                                                                                                                              |       | IB HD #14 or IB XHD #15,<br>IB 2" Barbed Seam Plate | In-Seam<br>12" o.c. x 67"                                                                                                                 | Minimum Req.<br>for IB Warranty |  |
|                                                                                                                                                                                                                                                                                                                                                                                                                                                                                                                                                                                                                                                                                                                                                                                                                                                                                                                                                                                                                                                                                                                                                                                                                                                                                                                                                                                                                                                                                                                                                         | Not Rated                          | 5/8" OSB     | Approved Separation<br>Sheet                                        | IB SD #12, IB 3" Insulation Plate<br>(Preliminarily Attached)                                                                                                                                                                                                                                                                                                                                                                                                                                                                                                                                                                                                                                                                                                                                                                                                                                                                                                                                                                                                                                                                                                                                                                                                                                                                                                                                                                                                                                                                                                                                                                                                                                                                                                                                                                                                                                                                              |       | IB HD #14 or IB XHD #15,<br>IB 2" Barbed Seam Plate | In-Seam<br>12" o.c. x 67"                                                                                                                 | Minimum Req.<br>for IB Warranty |  |
|                                                                                                                                                                                                                                                                                                                                                                                                                                                                                                                                                                                                                                                                                                                                                                                                                                                                                                                                                                                                                                                                                                                                                                                                                                                                                                                                                                                                                                                                                                                                                         | Not Rated 1/2" Plywood             |              | Approved Separation<br>Sheet                                        | IB SD #12, IB 3" Insulation Plate<br>(Preliminarily Attached)                                                                                                                                                                                                                                                                                                                                                                                                                                                                                                                                                                                                                                                                                                                                                                                                                                                                                                                                                                                                                                                                                                                                                                                                                                                                                                                                                                                                                                                                                                                                                                                                                                                                                                                                                                                                                                                                              |       | IB HD #14,<br>IB 2" Barbed Seam Plate               | In-Seam<br>6" o.c. x 67"                                                                                                                  | -37.5 psf<br>(Class 75)         |  |
|                                                                                                                                                                                                                                                                                                                                                                                                                                                                                                                                                                                                                                                                                                                                                                                                                                                                                                                                                                                                                                                                                                                                                                                                                                                                                                                                                                                                                                                                                                                                                         | Not Rated                          | 5/8" Plywood | Approved Separation<br>Sheet                                        | IB SD #12, IB 3"<br>(Preliminari                                                                                                                                                                                                                                                                                                                                                                                                                                                                                                                                                                                                                                                                                                                                                                                                                                                                                                                                                                                                                                                                                                                                                                                                                                                                                                                                                                                                                                                                                                                                                                                                                                                                                                                                                                                                                                                                                                           |       | IB HD #14,<br>IB 2" Barbed Seam Plate               | In-Seam<br>12" o.c. x 67"                                                                                                                 | -30.0 psf<br>(Class 60)         |  |
|                                                                                                                                                                                                                                                                                                                                                                                                                                                                                                                                                                                                                                                                                                                                                                                                                                                                                                                                                                                                                                                                                                                                                                                                                                                                                                                                                                                                                                                                                                                                                         | Not Rated                          | 5/8" Plywood | Approved Separation<br>Sheet                                        | IB SD #12, IB 3" Insulation Plate<br>(Preliminarily Attached)                                                                                                                                                                                                                                                                                                                                                                                                                                                                                                                                                                                                                                                                                                                                                                                                                                                                                                                                                                                                                                                                                                                                                                                                                                                                                                                                                                                                                                                                                                                                                                                                                                                                                                                                                                                                                                                                              |       | IB XHD #15,<br>IB 2-3/8" Barbed Seam Plate          | In-Seam<br>6" o.c. x 67"                                                                                                                  | -67.5 psf<br>(Class 135)        |  |
|                                                                                                                                                                                                                                                                                                                                                                                                                                                                                                                                                                                                                                                                                                                                                                                                                                                                                                                                                                                                                                                                                                                                                                                                                                                                                                                                                                                                                                                                                                                                                         | Not Rated                          | 5/8" Plywood | Approved Separation<br>Sheet                                        | IB SD #12, IB 3" Insulation Plate<br>(Preliminarily Attached)                                                                                                                                                                                                                                                                                                                                                                                                                                                                                                                                                                                                                                                                                                                                                                                                                                                                                                                                                                                                                                                                                                                                                                                                                                                                                                                                                                                                                                                                                                                                                                                                                                                                                                                                                                                                                                                                              |       | IB XHD #15,<br>IB 2-3/8" Barbed Seam Plate          | In-Seam<br>6" o.c. x 31"                                                                                                                  | -127.5 psf<br>(Class 255)       |  |
| Approved Separation Sheet: IB Separator Sheet, IB Poly Separator Sheet, IB HD Poly Separator Sheet.<br>** Refer to Substrate Resistance table for required pull-out values.                                                                                                                                                                                                                                                                                                                                                                                                                                                                                                                                                                                                                                                                                                                                                                                                                                                                                                                                                                                                                                                                                                                                                                                                                                                                                                                                                                             |                                    |              |                                                                     |                                                                                                                                                                                                                                                                                                                                                                                                                                                                                                                                                                                                                                                                                                                                                                                                                                                                                                                                                                                                                                                                                                                                                                                                                                                                                                                                                                                                                                                                                                                                                                                                                                                                                                                                                                                                                                                                                                                                            |       |                                                     |                                                                                                                                           |                                 |  |
| For additional information about IB Roof Systems requirements, recommendations, installation details, approvals and limitations for the above assemblies, please refer to the latest edition of the IB Roof Systems Specifications Manual. For Technical Services please contact us at 800-426-1626.                                                                                                                                                                                                                                                                                                                                                                                                                                                                                                                                                                                                                                                                                                                                                                                                                                                                                                                                                                                                                                                                                                                                                                                                                                                    |                                    |              |                                                                     |                                                                                                                                                                                                                                                                                                                                                                                                                                                                                                                                                                                                                                                                                                                                                                                                                                                                                                                                                                                                                                                                                                                                                                                                                                                                                                                                                                                                                                                                                                                                                                                                                                                                                                                                                                                                                                                                                                                                            |       |                                                     |                                                                                                                                           |                                 |  |
| Membranes:                                                                                                                                                                                                                                                                                                                                                                                                                                                                                                                                                                                                                                                                                                                                                                                                                                                                                                                                                                                                                                                                                                                                                                                                                                                                                                                                                                                                                                                                                                                                              |                                    | s:           | Colors:                                                             |                                                                                                                                                                                                                                                                                                                                                                                                                                                                                                                                                                                                                                                                                                                                                                                                                                                                                                                                                                                                                                                                                                                                                                                                                                                                                                                                                                                                                                                                                                                                                                                                                                                                                                                                                                                                                                                                                                                                            | V     | Varranties:                                         | Warranty                                                                                                                                  | / Lengths:                      |  |
|                                                                                                                                                                                                                                                                                                                                                                                                                                                                                                                                                                                                                                                                                                                                                                                                                                                                                                                                                                                                                                                                                                                                                                                                                                                                                                                                                                                                                                                                                                                                                         | 60 Mil Membrane     Gray       Tan |              | * Cool Sand* Green Stroken Stroken Title-24, & EnergyStar Standards | ChemGuard*       Image: Total System (NDL)         Red       Image: Warranty Plus         Custom:       Image: Commercial Limited Mate         Image: Image: Warranty Plus       Image: Commercial Limited Mate         Image: Image: Image: Image: Image: Commercial Limited Mate       Image: Ima |       | Plus                                                | <ul> <li>10 yr (50, 60, and 80 mil)</li> <li>15 yr (50, 60, and 80 mil)</li> <li>20 yr (60 and 80 mil)</li> <li>25 yr (80 mil)</li> </ul> |                                 |  |
| Submitted By:     Project Name:       Address:     Address:       Telephone:     Address:                                                                                                                                                                                                                                                                                                                                                                                                                                                                                                                                                                                                                                                                                                                                                                                                                                                                                                                                                                                                                                                                                                                                                                                                                                                                                                                                                                                                                                                               |                                    |              |                                                                     |                                                                                                                                                                                                                                                                                                                                                                                                                                                                                                                                                                                                                                                                                                                                                                                                                                                                                                                                                                                                                                                                                                                                                                                                                                                                                                                                                                                                                                                                                                                                                                                                                                                                                                                                                                                                                                                                                                                                            |       |                                                     |                                                                                                                                           |                                 |  |
| Image: SSIF Approved     Image: SSIF Approved |                                    |              |                                                                     |                                                                                                                                                                                                                                                                                                                                                                                                                                                                                                                                                                                                                                                                                                                                                                                                                                                                                                                                                                                                                                                                                                                                                                                                                                                                                                                                                                                                                                                                                                                                                                                                                                                                                                                                                                                                                                                                                                                                            |       |                                                     |                                                                                                                                           |                                 |  |