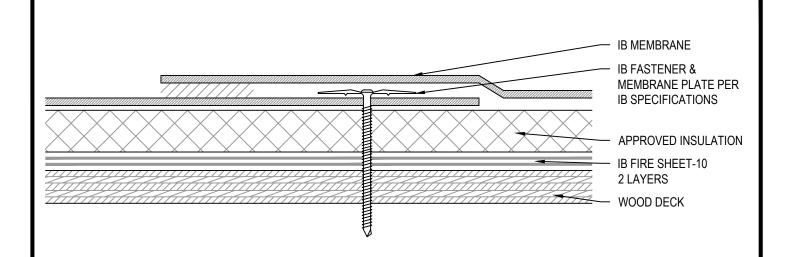

Mechanically Attached Membrane - Insulation - 2 Layer Fire Sheet - Wood Deck (New or Tear-Off)

| Fire Rating /<br>Max. Slope                                                                                                                                            |                         | Deck Type        | Insulation / Fire Sheet                   |                                                      | IB Membrane                                |                          | Max. Design               |
|------------------------------------------------------------------------------------------------------------------------------------------------------------------------|-------------------------|------------------|-------------------------------------------|------------------------------------------------------|--------------------------------------------|--------------------------|---------------------------|
|                                                                                                                                                                        |                         |                  | Туре                                      | Attachment                                           | Fasteners                                  | Attachment               | Pressure**                |
|                                                                                                                                                                        | Class 'A'               | 7/16" OSB        | Approved Insulation                       | IB SD #12, IB 3" Insulation Plate                    | IB HD #14 or IB XHD #15,                   | In-Seam                  | Minimum Req.              |
|                                                                                                                                                                        | 3/4" : 12"              | 1/10/000         | & IB Fire Sheet-10                        | (6 per 4' x 8')                                      | IB 2" Barbed Seam Plate                    | 6" o.c. x 67"            | for IB Warranty           |
|                                                                                                                                                                        | Class 'A'               | 1/2" Plywood     | Approved Insulation                       | IB SD #12, IB 3" Insulation Plate                    | IB HD #14 or IB XHD #15,                   | In-Seam                  | Minimum Req.              |
|                                                                                                                                                                        | 3/4" : 12"              | ,                | & IB Fire Sheet-10                        | (6 per 4' x 8')                                      | IB 2" Barbed Seam Plate                    | 12" o.c. x 67"           | for IB Warranty           |
|                                                                                                                                                                        | Class 'A'               | 5/8" OSB         | Approved Insulation                       | IB SD #12, IB 3" Insulation Plate                    | IB HD #14 or IB XHD #15,                   | In-Seam                  | Minimum Req.              |
|                                                                                                                                                                        | 3/4" : 12"              |                  | & IB Fire Sheet-10                        | (6 per 4' x 8')                                      | IB 2" Barbed Seam Plate                    | 12" o.c. x 67"           | for IB Warranty           |
|                                                                                                                                                                        | Class 'A'               | 1/2" Plywood     | Approved Insulation                       | IB SD #12, IB 3" Insulation Plate                    | IB HD #14,                                 | In-Seam                  | -37.5 psf                 |
|                                                                                                                                                                        | 3/4" : 12"              |                  | & IB Fire Sheet-10                        | (6 per 4' x 8')                                      | IB 2" Barbed Seam Plate                    | 6" o.c. x 67"            | (Class 75)                |
|                                                                                                                                                                        | Class 'A'               | 5/8" Plywood     | Approved Insulation                       | IB SD #12, IB 3" Insulation Plate                    | IB HD #14,                                 | In-Seam                  | -30.0 psf                 |
|                                                                                                                                                                        | 3/4" : 12"              | -                | & IB Fire Sheet-10                        | (6 per 4' x 8')                                      | IB 2" Barbed Seam Plate                    | 12" o.c. x 67"           | (Class 60)                |
|                                                                                                                                                                        | Class 'A'               | 5/8" Plywood     | Approved Insulation<br>& IB Fire Sheet-10 | IB SD #12, IB 3" Insulation Plate<br>(6 per 4' x 8') | IB XHD #15,                                | In-Seam                  | -67.5 psf<br>(Class 135)  |
|                                                                                                                                                                        | 3/4" : 12"              |                  |                                           | ,                                                    | IB 2-3/8" Barbed Seam Plate                | 6" o.c. x 67"            | . ,                       |
|                                                                                                                                                                        | Class 'A'<br>3/4" : 12" | 5/8" Plywood     | Approved Insulation<br>& IB Fire Sheet-10 | IB SD #12, IB 3" Insulation Plate<br>(6 per 4' x 8') | IB XHD #15,<br>IB 2-3/8" Barbed Seam Plate | In-Seam<br>6" o.c. x 31" | -127.5 psf<br>(Class 255) |
| Approved Insulation: IB Energy Board II & III or IB Approved UL Classified Polyisocyanurate Insulation.                                                                |                         |                  |                                           |                                                      |                                            |                          |                           |
| ** Refer to Substrate Resistance table for required pull-out values.                                                                                                   |                         |                  |                                           |                                                      |                                            |                          |                           |
| For additional information about IB Roof Systems requirements, recommendations, installation details, approvals and limitations for the above assemblies, please refer |                         |                  |                                           |                                                      |                                            |                          |                           |
| to the latest edition of the IB Roof Systems Specifications Manual. For Technical Services please contact us at 800-426-1626.                                          |                         |                  |                                           |                                                      |                                            |                          |                           |
|                                                                                                                                                                        | Membrane                | S:               | Colors:                                   |                                                      | Warranties:                                | Warranty                 | Lengths:                  |
| 50 Mil Membrane                                                                                                                                                        |                         | * 🔲 Cool Sand* 🗌 | ind* 🔲 ChemGuard* 🔲 Total System (NDL)    |                                                      | 10 yr (50, 60, and 80 mil)                 |                          |                           |
|                                                                                                                                                                        | Gray                    |                  | Green                                     |                                                      |                                            | 60, and 80 mil)          |                           |
| I U                                                                                                                                                                    | 60 Mil Mem              | brane D Tan      | Brown                                     | Custom: Commerc                                      | ial Limited Material                       |                          | and 80 mil)               |
|                                                                                                                                                                        | 80 Mil Mem              |                  | Title-24, & EnergyStar Standards          |                                                      | Residential Limited Material               | 25 yr (80 r              |                           |
|                                                                                                                                                                        |                         |                  |                                           |                                                      |                                            |                          |                           |
| Submitted By: Project Name:<br>Address: Address:                                                                                                                       |                         |                  |                                           |                                                      |                                            |                          |                           |
| Telephone:                                                                                                                                                             |                         |                  |                                           |                                                      |                                            |                          |                           |
|                                                                                                                                                                        |                         |                  |                                           |                                                      |                                            |                          |                           |
|                                                                                                                                                                        |                         |                  |                                           |                                                      |                                            |                          |                           |
|                                                                                                                                                                        |                         |                  |                                           |                                                      |                                            |                          |                           |
|                                                                                                                                                                        |                         |                  |                                           |                                                      |                                            |                          |                           |
| TGFU.R15546 APPKUVED ESR-2852 0640 ENERGY STAR                                                                                                                         |                         |                  |                                           |                                                      |                                            |                          |                           |