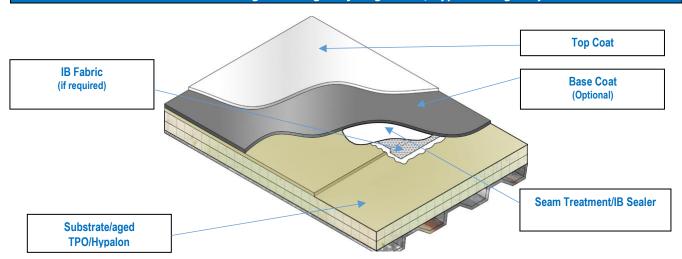

## IB Silicone Coating – Existing Roof – aged TPO/Hypalon Single Ply

| Labor Steps | Step 1     | Step 2         | Step 3          |
|-------------|------------|----------------|-----------------|
|             | Clean Roof | Seam Treatment | Reflective Coat |
| Product     | (A)        | lis Scaler     | 0               |

| SIL-EX-TP    |                                                 |                                             |                     |                            |                 |  |
|--------------|-------------------------------------------------|---------------------------------------------|---------------------|----------------------------|-----------------|--|
| Spec #       | Step 1                                          | Step 2 Step 3 Seam Treatment Reflective Coa | Step 3              | Required Dry Mil Thickness | Warranty Length |  |
|              | Surface Preparation                             |                                             | Reflective Coat*    |                            |                 |  |
|              | IB Roof Cleaner<br>Concentrate<br>(diluted 9:1) | IB Sealer                                   | IB Silicone Coating | (Silicone)                 |                 |  |
| SIL-EX-TP-5  | 1 gal/150 sq. ft.                               | 55 Wet Mils                                 | 1.25 gal/square     | 18                         | 5 year          |  |
| SIL-EX-TP-10 | 1 gal/150 sq. ft.                               | 55 Wet Mils                                 | 1.5 gal/square      | 21                         | 10 year         |  |
| SIL-EX-TP-12 | 1 gal/150 sq. ft.                               | 55 Wet Mils                                 | 1.75 gal/square     | 25                         | 12 year         |  |
| SIL-EX-TP-15 | 1 gal/150 sq. ft.                               | 55 Wet Mils                                 | 2.0 gal/square      | 28                         | 15 year         |  |

<sup>\*</sup>Silicone coating may be applied in one (1) or two (2) coats (two passes).

For additional information about IB Roof Systems requirements, recommendations, installation details, approvals and limitations for the above assemblies, please refer to the latest edition of the IB Roof Systems Coating Specifications Manual. For Technical Services please contact us at 800-426-1626.