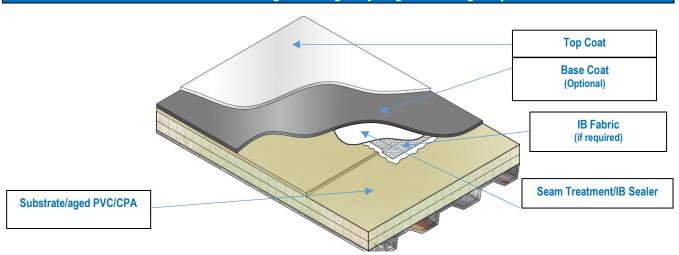

## IB Silicone Coating - Existing Roof - aged PVC Single Ply

| Labor Steps | Step 1     | Step 2 Step 3  |                 |
|-------------|------------|----------------|-----------------|
|             | Clean Roof | Seam Treatment | Reflective Coat |
| Product     |            | (ii) Sealer    |                 |

| SIL-EX-PVC    |                                           |                |                     |                  |                 |  |  |
|---------------|-------------------------------------------|----------------|---------------------|------------------|-----------------|--|--|
| Spec#         | Step 1                                    | Step 2         | Step 3              | Required Dry Mil | Warranty Length |  |  |
|               | Surface Preparation                       | Seam Treatment | Reflective Coat*    | Thickness        |                 |  |  |
|               | IB Roof Cleaner Concentrate (diluted 9:1) | IB Sealer      | IB Silicone Coating | (Silicone)       |                 |  |  |
| SIL-EX-PVC-5  | 1 gal/150 sq. ft.                         | 55 Wet Mils    | 1.25 gal/square     | 18               | 5 year          |  |  |
| SIL-EX-PVC-10 | 1 gal/150 sq. ft.                         | 55 Wet Mils    | 1.5 gal/square      | 21               | 10 year         |  |  |
| SIL-EX-PVC-12 | 1 gal/150 sq. ft.                         | 55 Wet Mils    | 1.75 gal/square     | 25               | 12 year         |  |  |
| SIL-EX-PVC-15 | 1 gal/150 sq. ft.                         | 55 Wet Mils    | 2.0 gal/square      | 28               | 15 year         |  |  |

<sup>\*</sup>Silicone coating may be applied in one (1) or two (2) coats (two passes).

For additional information about IB Roof Systems requirements, recommendations, installation details, approvals and limitations for the above assemblies, please refer to the latest edition of the IB Roof Systems Coating Specifications Manual. For Technical Services please contact us at 800-426-1626.