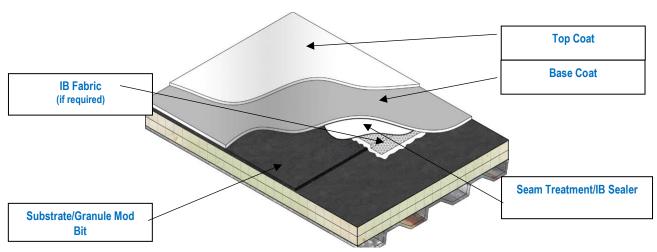

## IB Silicone Top Coat – Acrylic Base Coat – Existing Roof – Granule Modified Bitumen

| Labor   | Step 1     | Step 2         | Step 3    | Step 4          |
|---------|------------|----------------|-----------|-----------------|
| Steps   | Clean Roof | Seam Treatment | Base Coat | Reflective Coat |
| Product | 18 min     | (B) Scaler     | 0         | ₩ shoos         |

| SIL-EX-MB    |                                                 |                |                 |                     |                         |          |  |  |  |
|--------------|-------------------------------------------------|----------------|-----------------|---------------------|-------------------------|----------|--|--|--|
| Spec #       | Step 1                                          | Step 2         | Step 3          | Step 4              | Required                | Warranty |  |  |  |
|              | Surface Preparation                             | Seam Treatment | Base Coat       | Reflective Coat*    | Dry Mil                 | Length   |  |  |  |
|              | IB Roof Cleaner<br>Concentrate<br>(diluted 9:1) | IB Sealer      | IB Bleed Block  | IB Silicone Coating | Thickness<br>(silicone) |          |  |  |  |
| SIL-EX-MB-5  | 1 gal/150 sq. ft.                               | 55 Wet Mils    | 1.25 gal/square | 1.25 gal/square     | 18                      | 5 year   |  |  |  |
| SIL-EX-MB-10 | 1 gal/150 sq. ft.                               | 55 Wet Mils    | 1.5 gal/square  | 1.5 gal/square      | 21                      | 10 year  |  |  |  |
| SIL-EX-MB-12 | 1 gal/150 sq. ft.                               | 55 Wet Mils    | 1.5 gal/square  | 1.75 gal/square     | 25                      | 12 year  |  |  |  |
| SIL-EX-MB-15 | 1 gal/150 sq. ft.                               | 55 Wet Mils    | 1.5 gal/square  | 2.0 gal/square      | 28                      | 15 year  |  |  |  |