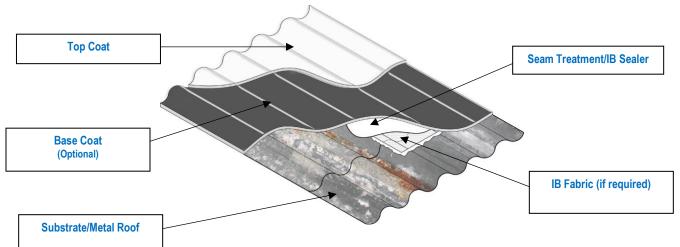

IB Silicone Coating – Existing Metal Roof

| Labor Steps | Step 1     | Step 2         | Step 3            | Step 4          |  |
|-------------|------------|----------------|-------------------|-----------------|--|
|             | Clean Roof | Rust Treatment | Seam<br>Treatment | Reflective Coat |  |
| Product     |            |                | (8) Sealer        |                 |  |

|                                       |                                                                                                                                                       | SIL-EX-                                                    | -MRP                        |                     |                                                |                    |  |
|---------------------------------------|-------------------------------------------------------------------------------------------------------------------------------------------------------|------------------------------------------------------------|-----------------------------|---------------------|------------------------------------------------|--------------------|--|
| Spec #                                | Step 1<br>Surface Preparation                                                                                                                         | Step 2<br>Rust Treatment                                   | Step 3<br>Seam<br>Treatment | Step 4              | Required<br>Dry Mil<br>Thickness<br>(Silicone) | Warranty<br>Length |  |
|                                       |                                                                                                                                                       |                                                            |                             | Reflective Coat*    |                                                |                    |  |
|                                       | IB Roof Cleaner Concentrate<br>(diluted 9:1)                                                                                                          | IB Rust Primer                                             | IB Sealer                   | IB Silicone Coating |                                                |                    |  |
| SIL-EX-MRP-5                          | 1 gal/150 sq. ft.                                                                                                                                     | 0.5 gal/square                                             | 55 Wet Mils                 | 1.25 gal/square     | 18                                             | 5 year             |  |
| SIL-EX-MRP-10                         | 1 gal/150 sq. ft.                                                                                                                                     | 0.5 gal/square                                             | 55 Wet Mils                 | 1.5 gal/square      | 21                                             | 10 year            |  |
| SIL-EX-MRP-12                         | 1 gal/150 sq. ft.                                                                                                                                     | 0.5 gal/square                                             | 55 Wet Mils                 | 1.75 gal/square     | 25                                             | 12 year            |  |
| SIL-EX-MRP-15                         | 1 gal/150 sq. ft.                                                                                                                                     | 0.5 gal/square                                             | 55 Wet Mils                 | 2.0 gal/square      | 28                                             | 15 year            |  |
| For additional information of the     | be applied in one (1) or two (2) coa<br>tion about IB Roof Systems require,<br>e IB Roof Systems Coating Specific<br>s may vary due to substrate poro | ments, recommendations, ins<br>ations Manual. For Technica | Services please contai      |                     | ove assemblies, µ                              | please refer to    |  |
| Reflective Coating                    |                                                                                                                                                       | Colors                                                     |                             | 1                   | Warranties                                     |                    |  |
| IB Silicone Coating (Reflective Coat) |                                                                                                                                                       | □White □ Gray □Tan                                         |                             | □Warranty Plus □    | UWarranty Plus D Limited Material              |                    |  |
| Submitted By:<br>Company:<br>Email:   | I                                                                                                                                                     |                                                            | Project Name:<br>Address:   | ·                   |                                                |                    |  |