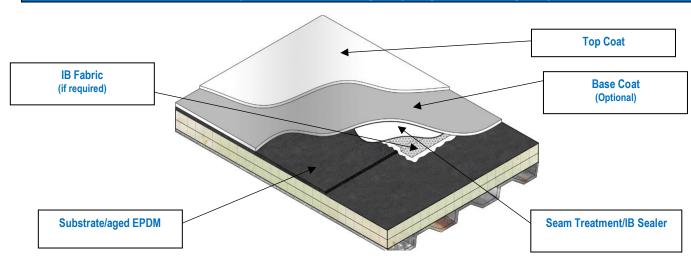

## IB Silicone Top/Base Coat – Existing Roof – aged EPDM Single Ply

| Labor<br>Steps | Step 1     | Step 2         | Step 3          |  |
|----------------|------------|----------------|-----------------|--|
|                | Clean Roof | Seam Treatment | Reflective Coat |  |
| Product        | (S 1000    | (B) Sealer     | 8.00            |  |

| SIL-EX-EPDM    |                         |                |                     |               |                 |  |
|----------------|-------------------------|----------------|---------------------|---------------|-----------------|--|
| Spec #         | Step 1                  | Step 2         | Step 3              | Required Dry  | Warranty Length |  |
|                | Surface Preparation     | Seam Treatment | Reflective Coat*    | Mil Thickness |                 |  |
|                | IB EPDM Surface Cleaner | IB Sealer      | IB Silicone Coating | (Silicone)    |                 |  |
| SIL-EX-EPDM-5  | 1 gal/400 sq. ft.       | 55 Wet Mils    | 1.25 gal/square     | 18            | 5 year          |  |
| SIL-EX-EPDM-10 | 1 gal/400 sq. ft.       | 55 Wet Mils    | 1.5 gal/square      | 21            | 10 year         |  |
| SIL-EX-EPDM-12 | 1 gal/400 sq. ft.       | 55 Wet Mils    | 1.75 gal/square     | 25            | 12 year         |  |
| SIL-EX-EPDM-15 | 1 gal/400 sq. ft.       | 55 Wet Mils    | 2.0 gal/square      | 28            | 15 year         |  |

<sup>\*</sup>Silicone coating may be applied in one (1) or two (2) coats (two passes).

For additional information about IB Roof Systems requirements, recommendations, installation details, approvals and limitations for the above assemblies, please refer to the latest edition of the IB Roof Systems Coating Specifications Manual. For Technical Services please contact us at 800-426-1626.