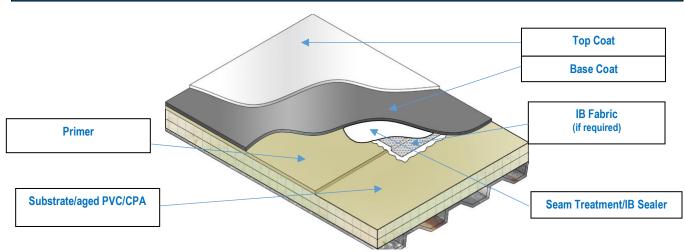

## IB Acrylic HT Top Coat - Acrylic Base Coat - Existing Roof - aged PVC Single Ply

| Labor   | Step 1     | Step 2            | Step 3 | Step 4    | Step 5          |
|---------|------------|-------------------|--------|-----------|-----------------|
| Steps   | Clean Roof | Seam<br>Treatment | Primer | Base Coat | Reflective Coat |
| Product | (B)        | in Scaler 1       |        |           |                 |

| HT-EX-PVC    |                                                 |                       |                  |                                       |                         |                                  |                    |
|--------------|-------------------------------------------------|-----------------------|------------------|---------------------------------------|-------------------------|----------------------------------|--------------------|
| Spec#        | Step 1 Surface Preparation                      | Step 2 Seam Treatment | Step 3<br>Primer | Step 4 Base Coat                      | Step 5 Reflective Coat* | Required<br>Dry Mil<br>Thickness | Warranty<br>Length |
|              | IB Roof Cleaner<br>Concentrate<br>(diluted 9:1) | IB Sealer             | IB TP Primer     | IB Acrylic Pro<br>or<br>IB Acrylic HT | IB Acrylic HT           |                                  |                    |
| HT-EX-PVC-5  | 1 gal/150 sq. ft.                               | 55 Wet Mils           | 0.5 gal/square   | 1.0 gal/square                        | 1.0 gal/square          | 18                               | 5 year             |
| HT-EX-PVC-10 | 1 gal/150 sq. ft.                               | 55 Wet Mils           | 1.0 gal/square   | 1.0 gal/square                        | 1.25 gal/square         | 20                               | 10 year            |
| HT-EX-PVC-12 | 1 gal/150 sq. ft.                               | 55 Wet Mils           | 1.0 gal/square   | 1.25 gal/square                       | 1.5 gal/square          | 24                               | 12 year            |
| HT-EX-PVC-15 | 1 gal/150 sq. ft.                               | 55 Wet Mils           | 1.0 gal/square   | 1.75 gal/square                       | 1.75 gal/square         | 30                               | 15 year            |