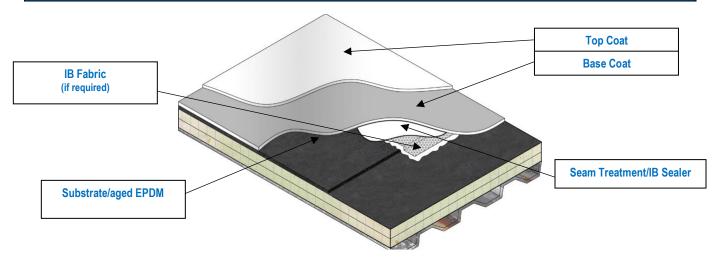

## IB Acrylic HT Top Coat - Acrylic Base Coat - Existing Roof - aged EPDM Single Ply

| Labor Steps | Step 1     | Step 2         | Step 3    | Step 4 Reflective Coat |  |
|-------------|------------|----------------|-----------|------------------------|--|
|             | Clean Roof | Seam Treatment | Base Coat |                        |  |
| Products    | 10 mars    | M Sealer       | St marks  | W man                  |  |

| HT-EX-EPDM    |                     |                |                 |                  |              |          |  |  |
|---------------|---------------------|----------------|-----------------|------------------|--------------|----------|--|--|
| Spec #        | Step 1              | Step 2         | Step 3          | Step 4           | Required Dry | Warranty |  |  |
|               | Surface Preparation | Seam Treatment | Base Coat       | Reflective Coat* | Mil          | Length   |  |  |
|               | IB EPDM Cleaner     | IB Sealer      | IB Acrylic Pro  | IB Acrylic HT    | Thickness    |          |  |  |
| HT-EX-EPDM-5  | 1 gal/400 sq. ft.   | 55 Wet Mils    | 1.0 gal/square  | 1.0 gal/square   | 17           | 5 year   |  |  |
| HT-EX-EPDM-10 | 1 gal/400 sq. ft.   | 55 Wet Mils    | 1.0 gal/square  | 1.25 gal/square  | 20           | 10 year  |  |  |
| HT-EX-EPDM-12 | 1 gal/400 sq. ft.   | 55 Wet Mils    | 1.25 gal/square | 1.5 gal/square   | 24           | 12 year  |  |  |
| HT-EX-EPDM-15 | 1 gal/400 sq. ft.   | 55 Wet Mils    | 1.75 gal/square | 1.75 gal/square  | 30           | 15 year  |  |  |