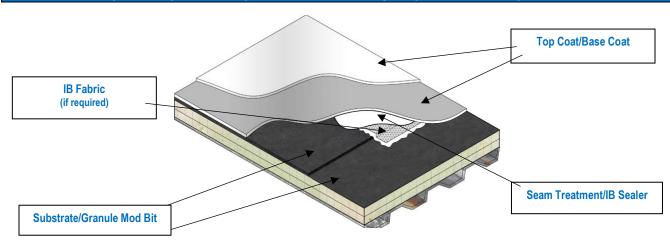

## IB Acrylic HT Top Coat - Acrylic Base Coat - Existing Roof - Granule Modified Bitumen

|         | Clean Roof | Seam<br>Treatment | Base Coat | Reflective Coat |
|---------|------------|-------------------|-----------|-----------------|
| Product | 10 minutes | ® Sealer          | 18 maria  |                 |

| HT-EX-MB    |                                                 |                       |                  |                         |                     |                    |
|-------------|-------------------------------------------------|-----------------------|------------------|-------------------------|---------------------|--------------------|
| Spec#       | Step 1 Surface Preparation                      | Step 2 Seam Treatment | Step 3 Base Coat | Step 4 Reflective Coat* | Required<br>Dry Mil | Warranty<br>Length |
|             | IB Roof Cleaner<br>Concentrate<br>(diluted 9:1) | IB Sealer             | IB Bleed Block   | IB Acrylic HT           | Thickness           |                    |
| HT-EX-MB-5  | 1 gal/150 sq. ft.                               | 55 Wet Mils           | 1.25 gal/square  | 1.25 gal/square         | 22                  | 5 year             |
| HT-EX-MB-10 | 1 gal/150 sq. ft.                               | 55 Wet Mils           | 1.5 gal/square   | 1.5 gal/square          | 26                  | 10 year            |
| HT-EX-MB-12 | 1 gal/150 sq. ft.                               | 55 Wet Mils           | 1.75 gal/square  | 1.75 gal/square         | 31                  | 12 year            |
| HT-EX-MB-15 | 1 gal/150 sq. ft.                               | 55 Wet Mils           | 2.0 gal/square   | 2.0 gal/square          | 35                  | 15 year            |