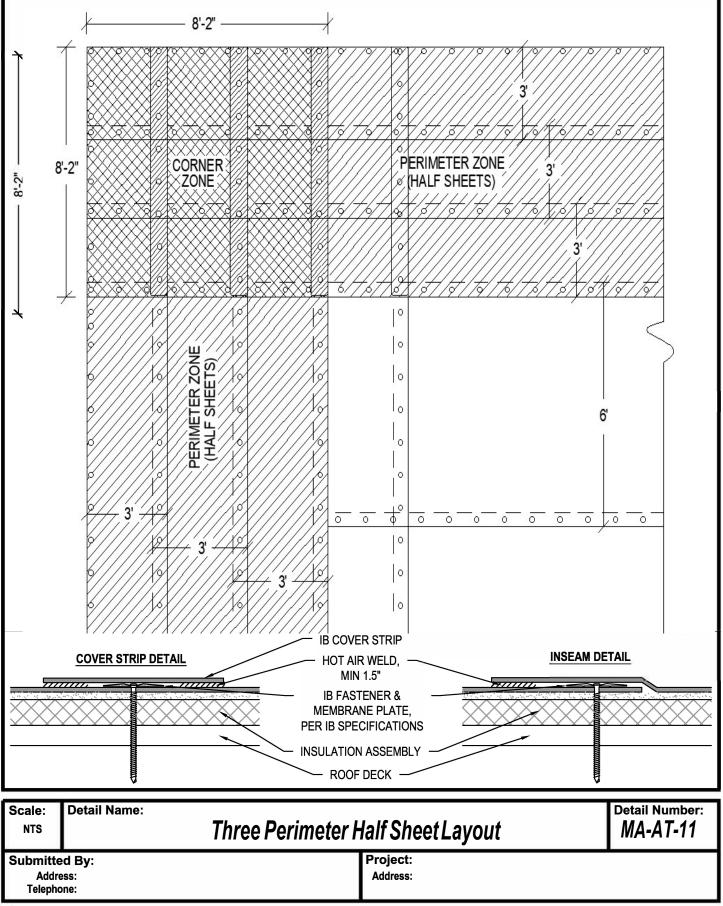

bs |  |
| LWIC over 24 ga. Steel                     | 425 lbs |  |
| Poured Gypsum                              | 300 lbs |  |
| Cementitious Wood Fiber                    | 300 lbs |  |
| 16 ga Purlin                               | 700 lbs |  |

| Scale:<br>NTS               |                                    |                      | Detail Number:    |  |
|-----------------------------|------------------------------------|----------------------|-------------------|--|
| Submitte<br>Addr<br>Telephe | ess:                               | Project:<br>Address: |                   |  |
| O IR Poof                   | ustoms 800 426 1626 www.ibroof.com | 142                  | Povision: 00 2022 |  |



















Address:

Telephone:

Address: