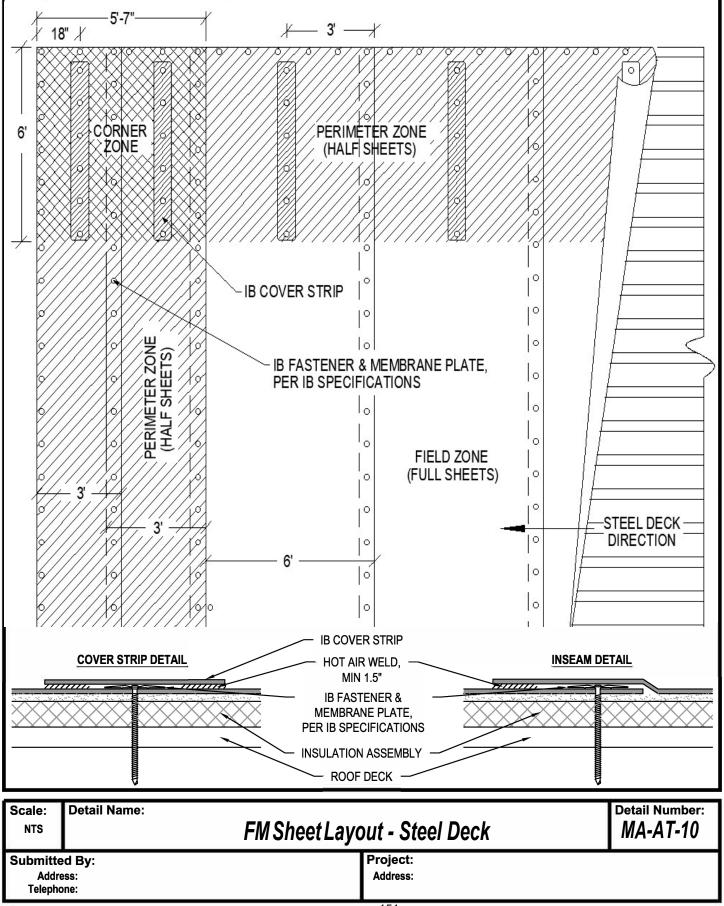

800 lbs |  |
| LWIC over 24 ga. Steel                     | 425 lbs |  |
| Poured Gypsum                              | 300 lbs |  |
| Cementitious Wood Fiber                    | 300 lbs |  |
| 16 ga Purlin                               | 700 lbs |  |

| Scale:<br>NTS               |                                    |                      | Detail Number:    |  |
|-----------------------------|------------------------------------|----------------------|-------------------|--|
| Submitte<br>Addr<br>Telephe | ess:                               | Project:<br>Address: |                   |  |
| O IR Poof                   | ustoms 800 426 1626 www.ibroof.com | 142                  | Povision: 00 2022 |  |



















Address:

Telephone:

Address: