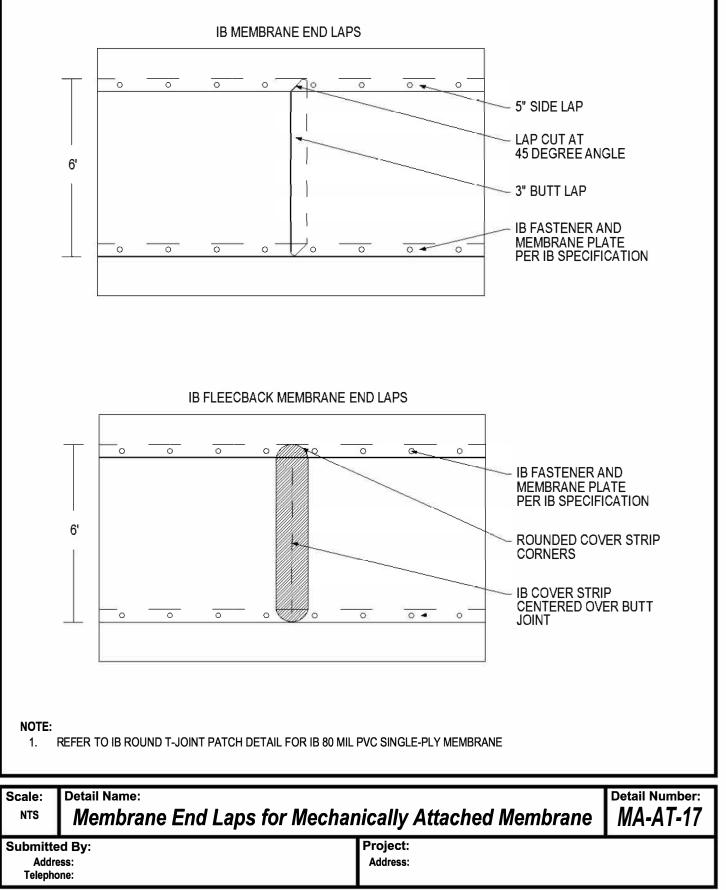

| 425 lbs |  |
| Poured Gypsum                              | 300 lbs |  |
| Cementitious Wood Fiber                    | 300 lbs |  |
| 16 ga Purlin                               | 700 lbs |  |

| Scale:<br>NTS               |                                    |                      | Detail Number:    |  |
|-----------------------------|------------------------------------|----------------------|-------------------|--|
| Submitte<br>Addr<br>Telephe | ess:                               | Project:<br>Address: |                   |  |
| O IR Poof                   | ustoms 800 426 1626 www.ibroof.com | 142                  | Povision: 00 2022 |  |



















Address:

Telephone:

Address: