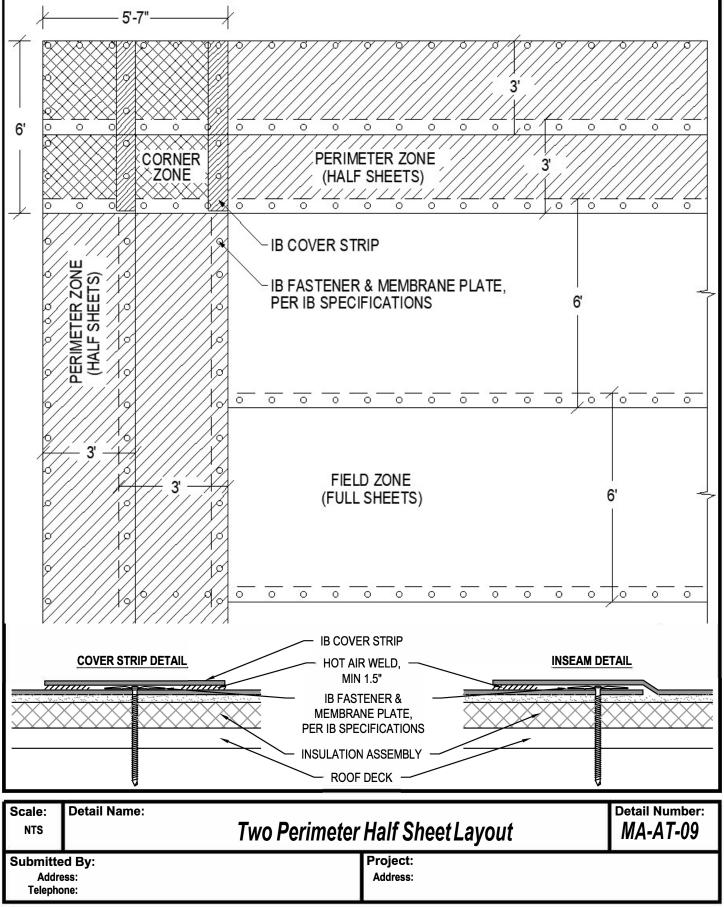

| 800 lbs |  |
| LWIC over 24 ga. Steel                     | 425 lbs |  |
| Poured Gypsum                              | 300 lbs |  |
| Cementitious Wood Fiber                    | 300 lbs |  |
| 16 ga Purlin                               | 700 lbs |  |

| Scale:<br>NTS               |                                    |                      | Detail Number:    |  |
|-----------------------------|------------------------------------|----------------------|-------------------|--|
| Submitte<br>Addr<br>Telephe | ess:                               | Project:<br>Address: |                   |  |
| O IR Poof                   | ustoms 800 426 1626 www.ibroof.com | 142                  | Povision: 00 2022 |  |



















Address:

Telephone:

Address: