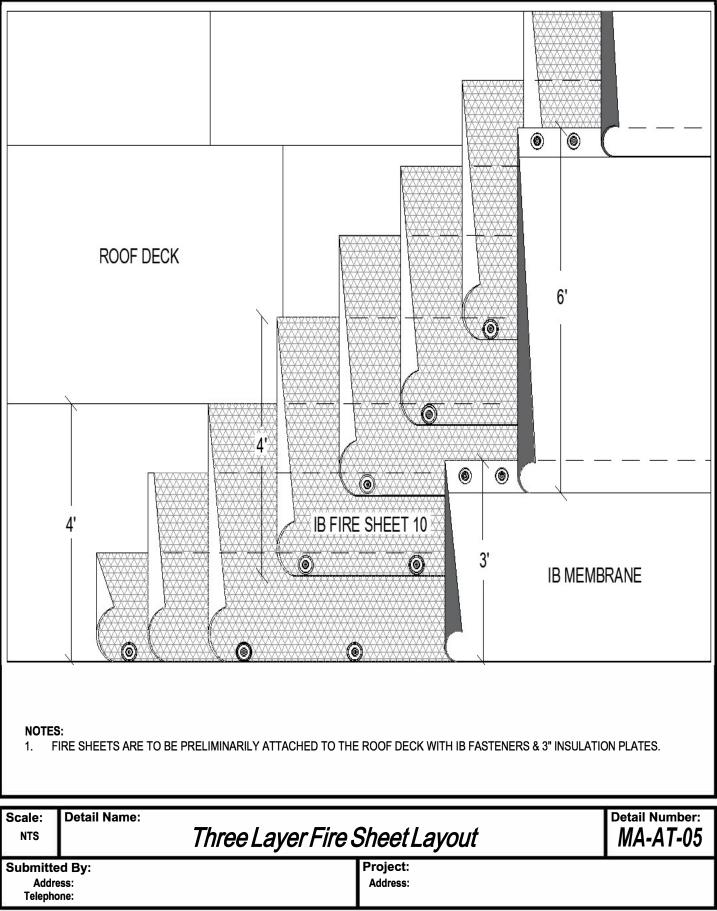

crete                        | 800 lbs |  |
| LWIC over 24 ga. Steel                     | 425 lbs |  |
| Poured Gypsum                              | 300 lbs |  |
| Cementitious Wood Fiber                    | 300 lbs |  |
| 16 ga Purlin                               | 700 lbs |  |

| Scale:<br>NTS               |                                    |                      | Detail Number:    |  |
|-----------------------------|------------------------------------|----------------------|-------------------|--|
| Submitte<br>Addr<br>Telephe | ess:                               | Project:<br>Address: |                   |  |
| O IR Poof                   | ustoms 800 426 1626 www.ibroof.com | 142                  | Povision: 00 2022 |  |



















Address:

Telephone:

Address: