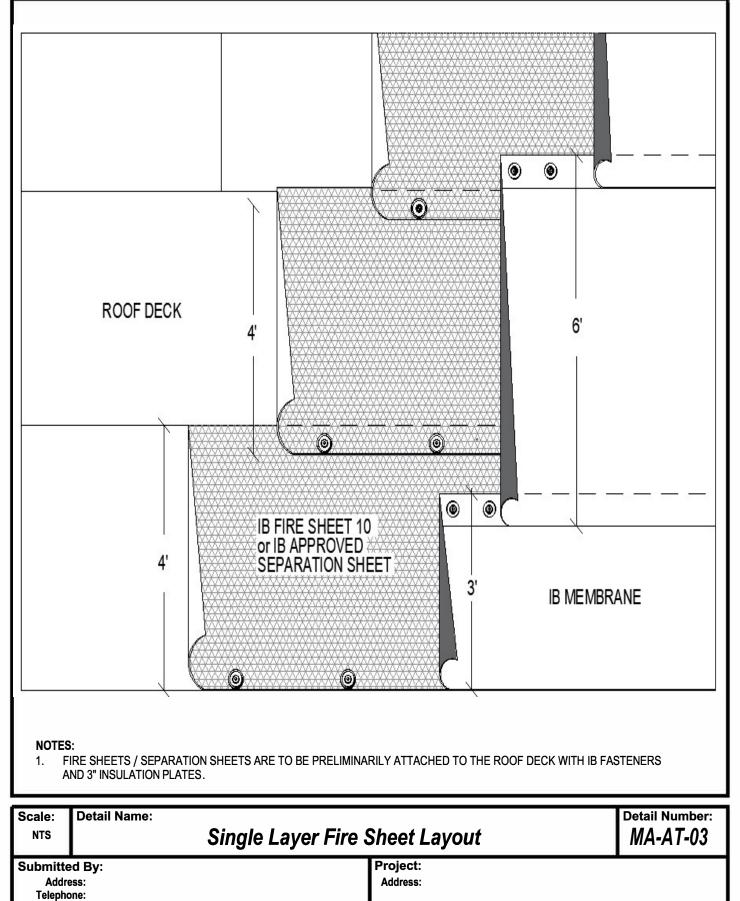

| 425 lbs |  |
| Structural Concrete                        | 800 lbs |  |
| LWIC over 24 ga. Steel                     | 425 lbs |  |
| Poured Gypsum                              | 300 lbs |  |
| Cementitious Wood Fiber                    | 300 lbs |  |
| 16 ga Purlin                               | 700 lbs |  |

| Scale:<br>NTS               |                                    |                      | Detail Number:    |  |
|-----------------------------|------------------------------------|----------------------|-------------------|--|
| Submitte<br>Addr<br>Telephe | ess:                               | Project:<br>Address: |                   |  |
| O IR Poof                   | ustoms 800 426 1626 www.ibroof.com | 142                  | Povision: 00 2022 |  |



















Address:

Telephone:

Address: