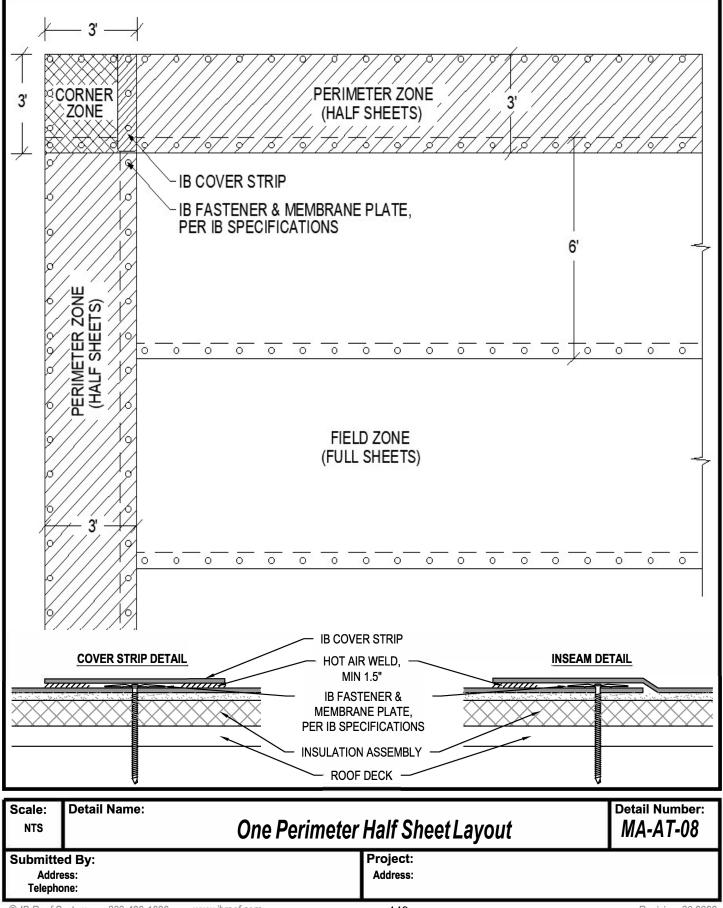

| 800 lbs |  |
| LWIC over 24 ga. Steel                     | 425 lbs |  |
| Poured Gypsum                              | 300 lbs |  |
| Cementitious Wood Fiber                    | 300 lbs |  |
| 16 ga Purlin                               | 700 lbs |  |

| Scale:<br>NTS               |                                    |                      | Detail Number:    |  |
|-----------------------------|------------------------------------|----------------------|-------------------|--|
| Submitte<br>Addr<br>Telephe | ess:                               | Project:<br>Address: |                   |  |
| O IR Poof                   | ustoms 800 426 1626 www.ibroof.com | 142                  | Povision: 00 2022 |  |



















Address:

Telephone:

Address: