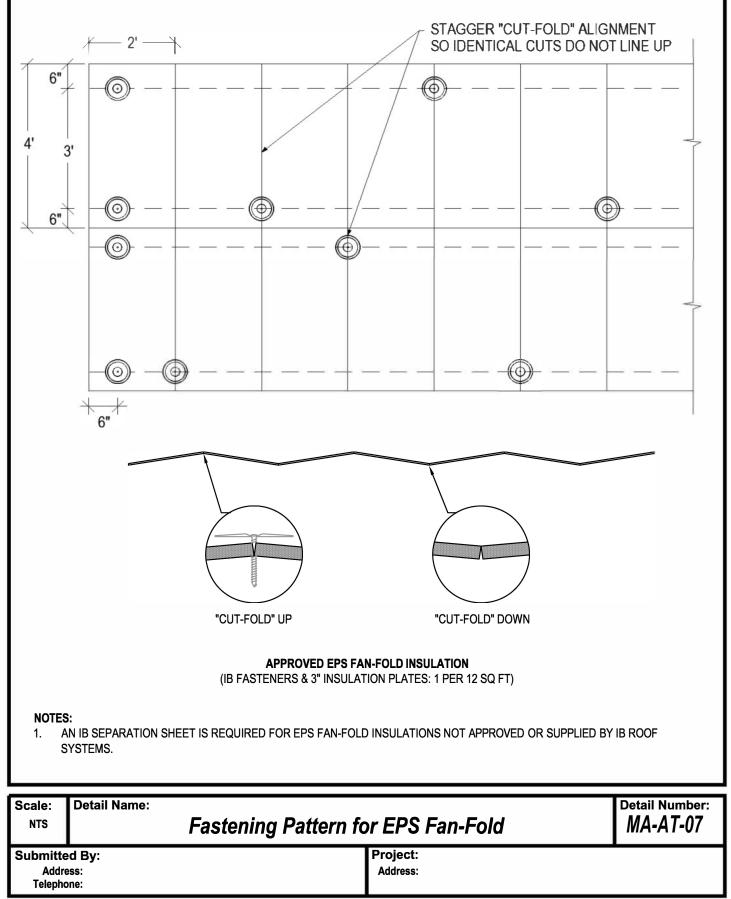

| 800 lbs |  |
| LWIC over 24 ga. Steel                     | 425 lbs |  |
| Poured Gypsum                              | 300 lbs |  |
| Cementitious Wood Fiber                    | 300 lbs |  |
| 16 ga Purlin                               | 700 lbs |  |

| Scale:<br>NTS               |                                    |                      | Detail Number:    |  |
|-----------------------------|------------------------------------|----------------------|-------------------|--|
| Submitte<br>Addr<br>Telephe | ess:                               | Project:<br>Address: |                   |  |
| O IR Poof                   | ustoms 800 426 1626 www.ibroof.com | 142                  | Povision: 00 2022 |  |



















Address:

Telephone:

Address: