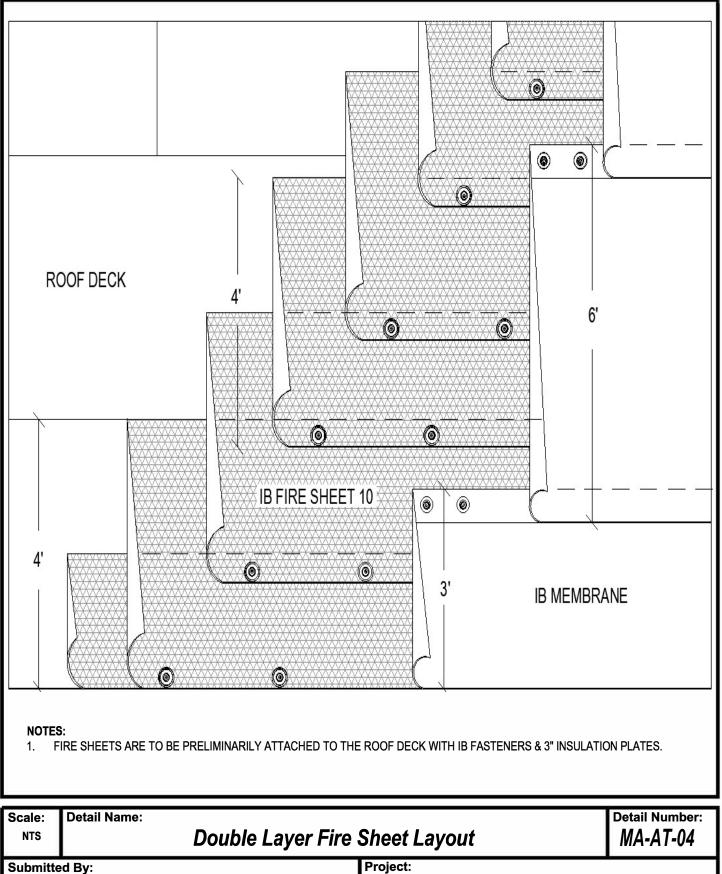

| 425 lbs |  |
| Structural Concrete                        | 800 lbs |  |
| LWIC over 24 ga. Steel                     | 425 lbs |  |
| Poured Gypsum                              | 300 lbs |  |
| Cementitious Wood Fiber                    | 300 lbs |  |
| 16 ga Purlin                               | 700 lbs |  |

| Scale:<br>NTS               |                                    |                      | Detail Number:    |  |
|-----------------------------|------------------------------------|----------------------|-------------------|--|
| Submitte<br>Addr<br>Telephe | ess:                               | Project:<br>Address: |                   |  |
| O IR Poof                   | ustoms 800 426 1626 www.ibroof.com | 142                  | Povision: 00 2022 |  |



















Address:

Telephone:

Address: