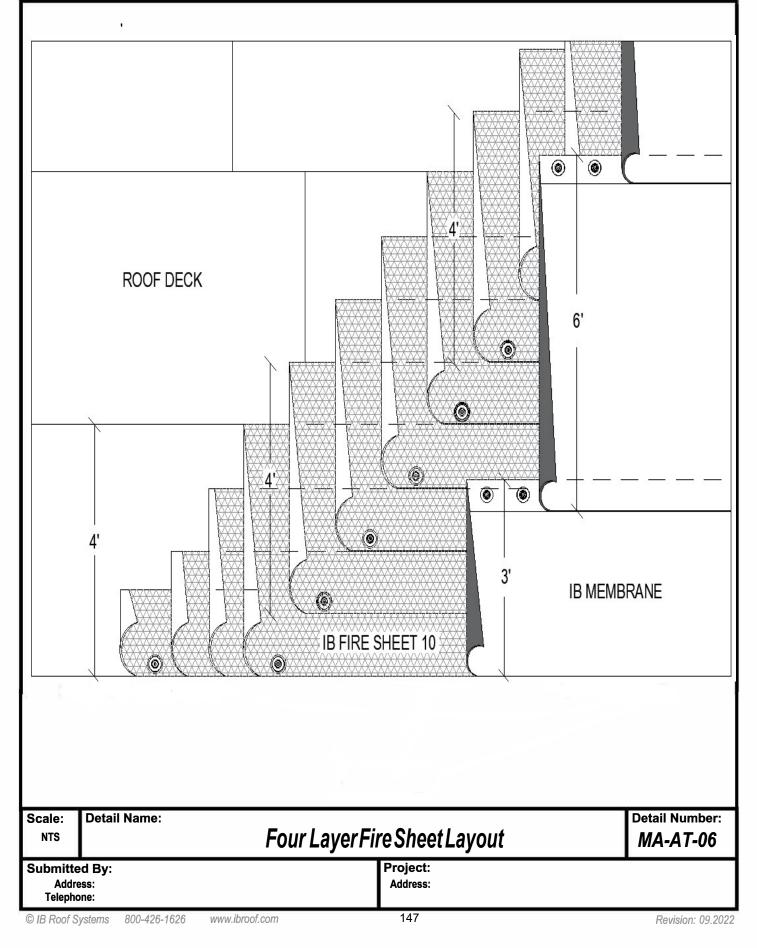

| 800 lbs |  |
| LWIC over 24 ga. Steel                     | 425 lbs |  |
| Poured Gypsum                              | 300 lbs |  |
| Cementitious Wood Fiber                    | 300 lbs |  |
| 16 ga Purlin                               | 700 lbs |  |

| Scale:<br>NTS               |                                    |                      | Detail Number:    |  |
|-----------------------------|------------------------------------|----------------------|-------------------|--|
| Submitte<br>Addr<br>Telephe | ess:                               | Project:<br>Address: |                   |  |
| O IR Poof                   | ustoms 800 426 1626 www.ibroof.com | 142                  | Povision: 00 2022 |  |



















Address:

Telephone:

Address: