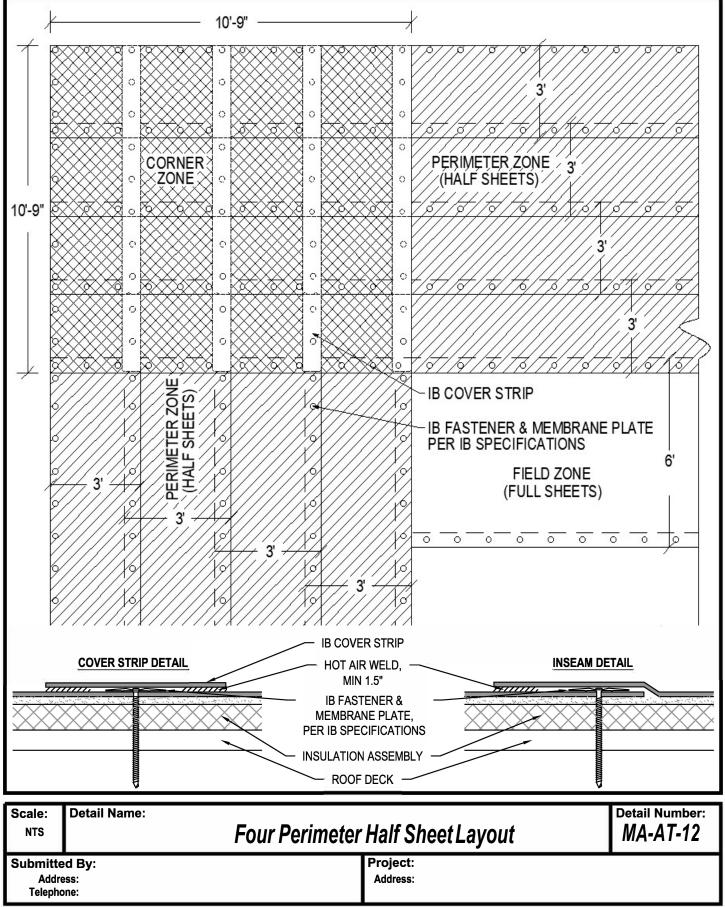

|
| LWIC over 24 ga. Steel                     | 425 lbs |  |
| Poured Gypsum                              | 300 lbs |  |
| Cementitious Wood Fiber                    | 300 lbs |  |
| 16 ga Purlin                               | 700 lbs |  |

| Scale:<br>NTS               |                                    |                      | Detail Number:    |  |
|-----------------------------|------------------------------------|----------------------|-------------------|--|
| Submitte<br>Addr<br>Telephe | ess:                               | Project:<br>Address: |                   |  |
| O IR Poof                   | ustoms 800 426 1626 www.ibroof.com | 142                  | Povision: 00 2022 |  |



















Address:

Telephone:

Address: