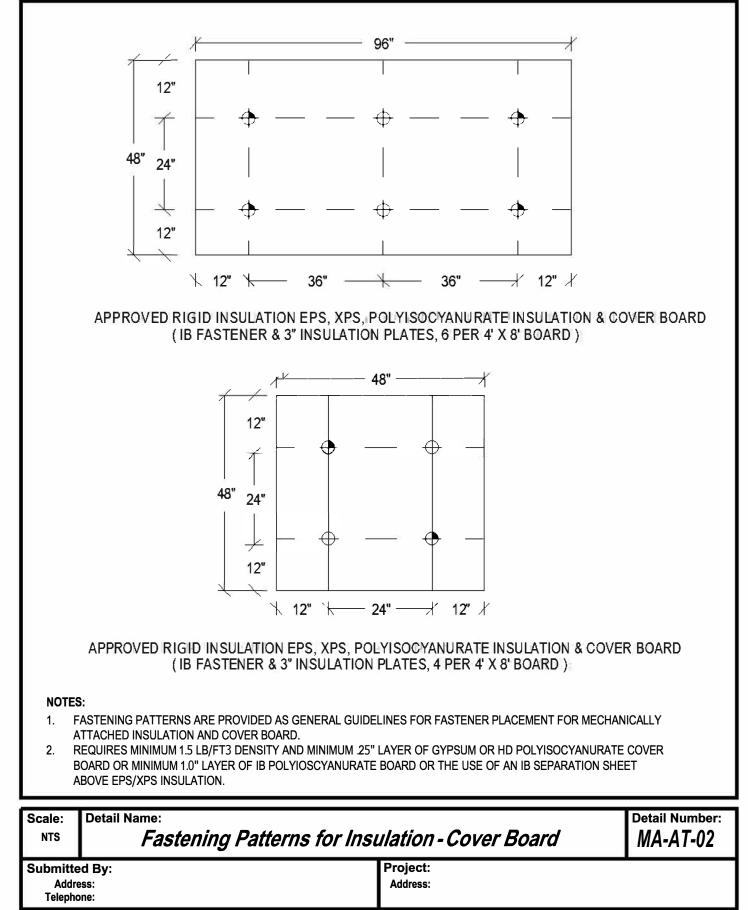

| 425 lbs |  |
| Structural Concrete                        | 800 lbs |  |
| LWIC over 24 ga. Steel                     | 425 lbs |  |
| Poured Gypsum                              | 300 lbs |  |
| Cementitious Wood Fiber                    | 300 lbs |  |
| 16 ga Purlin                               | 700 lbs |  |

| Scale:<br>NTS               |                                    |                      | Detail Number:    |  |
|-----------------------------|------------------------------------|----------------------|-------------------|--|
| Submitte<br>Addr<br>Telephe | ess:                               | Project:<br>Address: |                   |  |
| O IR Poof                   | ustoms 800 426 1626 www.ibroof.com | 142                  | Povision: 00 2022 |  |



















Address:

Telephone:

Address: