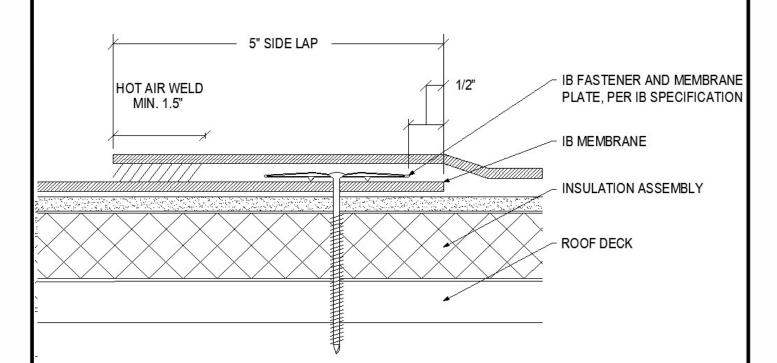

Attachment Detail Drawing



## MINIMUM FASTENER PENETRATIONS AT THE DECK (STANDARD ATTACHMENT):

| Deck Type:                                           | Penetration Depth:                | Fastener Type:                        |
|------------------------------------------------------|-----------------------------------|---------------------------------------|
| Plywood or<br>Oriented Strand Board:                 | 1/2" completely<br>through deck   | IB HD #14 or<br>IB SD #12             |
| 1" Minimum Wood Plank:                               | 1" into deck                      | IB HD #14 or<br>IB SD #12             |
| Steel:                                               | 3/4" completely through top flute | IB XHD #15 or<br>IBHD #14 , IB SD #12 |
| Light Weight Insulating<br>Concrete over Steel Deck: | 3/4" co