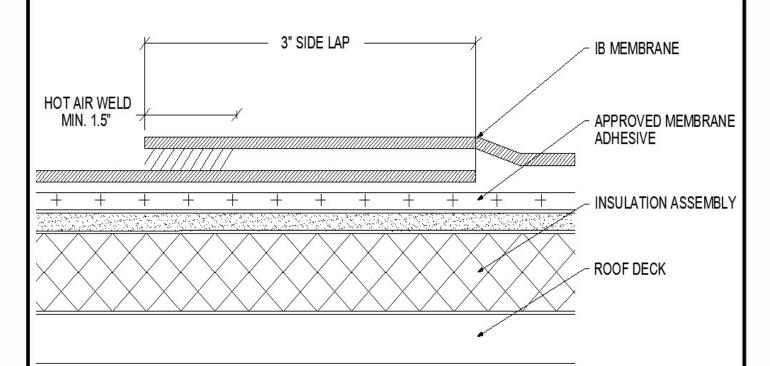

| Scale: Detail Name:   NTS In-seam Attachment for Induction Weld Attached Membrane |                                     |                      |                   |  |  |
|-----------------------------------------------------------------------------------|-------------------------------------|----------------------|-------------------|--|--|
| Submitt<br>Add<br>Teleph                                                          | ress:                               | Project:<br>Address: |                   |  |  |
| O IR Poof                                                                         | Systems 800 426 1626 www.ibroof.com | 366                  | Povision: 00 2022 |  |  |