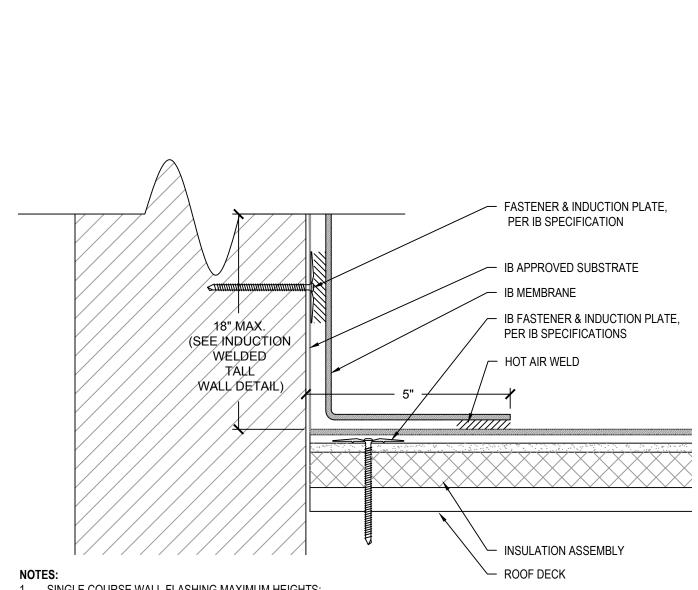

- SINGLE COURSE WALL FLASHING MAXIMUM HEIGHTS:
- A. 18" FOR INDUCTION WELDED FLASHINGS.
- B. FOR WALLS EXCEEDING MAXIMUM HEIGHTS, REFER TO INDUCTION WELDED TALL WALL DETAIL.
- SECURE FLASHINGS AND METAL WORK IN ACCORDANCE WITH IB SPECIFICATIONS AND FLASHING SECUREMENT TABLE.
- SEALANTS AND CAULKING REQUIRE PERIODIC OWNER MAINTENANCE.
- REFER TO FT AND/OR PT DETAILS FOR APPROVED FLASHING AND WALL TERMINATIONS

## APPROVED SUBSTRATE / SEPARATION:

NEW CONSTRUCTION - INDUCTION WELDED

1/2" PLYWOOD, 7/16" OSB, 1/2" APPROVED GYPSUM COVER BOARD, POURED / PRECAST CONCRETE, OR CEMENT BLOCK / MASONRY WALLS.

INDUCTION WELDED RECOVER OVER APPROVED EXISTING WALL AND BASE FLASHINGS

FULL SEPARATION REQUIRED WITH MINIMUM 1/4" APPROVED GYPSUM COVER BOARD

| Scale:<br>NTS                     | Detail Name: | Induction Welded Wall |  |
|-----------------------------------|--------------|-----------------------|--|
| Submitted By: Address: Telephone: |              | Project: Address:     |  |