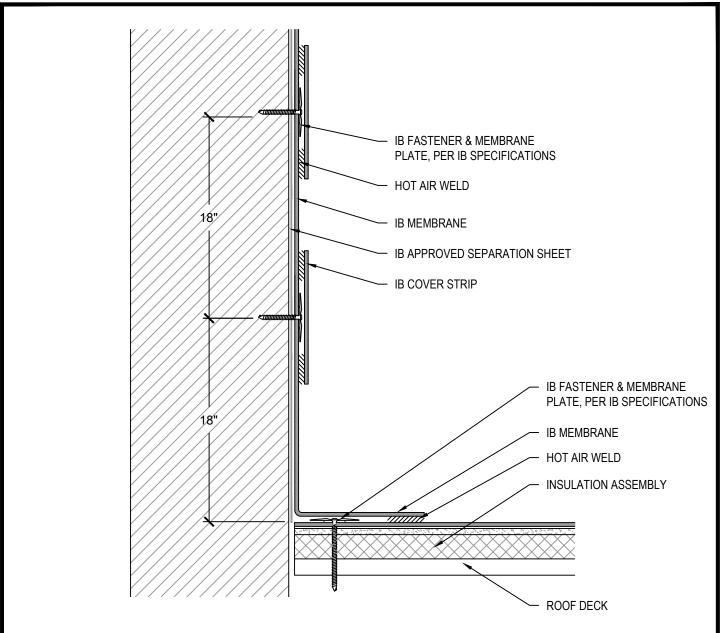

## NOTES:

1. REFER TO FT AND/OR PT DETAILS FOR APPROVED FLASHING AND PARAPET WALL TERMINATIONS APPROVED SUBSTRATE / SEPARATION:

NEW CONSTRUCTION - MECHANICALLY ATTACHED

- · 1/2" PLYWOOD, 7/16" OSB, POURED / PRECAST CONCRETE, OR CEMENT BLOCK / MASONRY WALLS. MECHANICALLY ATTACHED RECOVER OVER APPROVED EXISTING WALL AND BASE FLASHINGS
  - FULL SEPARATION REQUIRED WITH MINIMUM 1/2" PLYWOOD, 1/4" APPROVED GYPSUM COVER BOARD, 7/16" OSB, OR APPROVED IB SEPARATION SHEET.

| Scale:    | Detail Name:                                  | Detail Number: |
|-----------|-----------------------------------------------|----------------|
| NTS       | Mechanically Attached Tall Wall - Cover Strip | WD - 05        |
| Submitted | By: Project:                                  |                |
| Addre     | Address:                                      |                |
| Telepho   | ne:                                           |                |