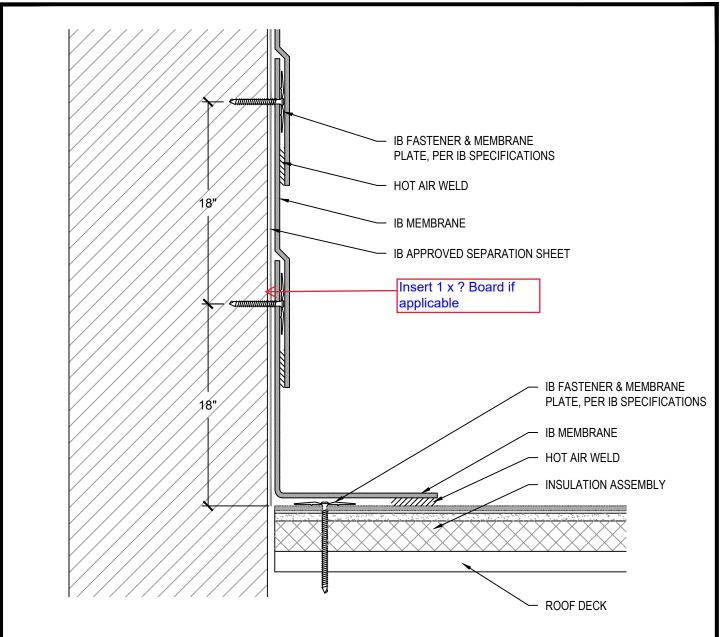

## NOTES:

1. REFER TO FT AND/OR PT DETAILS FOR APPROVED FLASHING AND PARAPET WALL TERMINATIONS APPROVED SUBSTRATE / SEPARATION:

NEW CONSTRUCTION - MECHANICALLY ATTACHED

- · 1/2" PLYWOOD, 7/16" OSB, POURED / PRECAST CONCRETE, OR CEMENT BLOCK / MASONRY WALLS. MECHANICALLY ATTACHED RECOVER OVER APPROVED EXISTING WALL AND BASE FLASHINGS
  - FULL SEPARATION REQUIRED WITH MINIMUM 1/2" PLYWOOD, 1/4" APPROVED GYPSUM COVER BOARD, 7/16" OSB, OR APPROVED IB SEPARATION SHEET.

| Scale:<br>NTS                     | Detail Name:  Mechanically Attached Tall Wall - S | Number:<br>D - 04 |
|-----------------------------------|---------------------------------------------------|-------------------|
| Submitted By: Address: Telephone: |                                                   |                   |