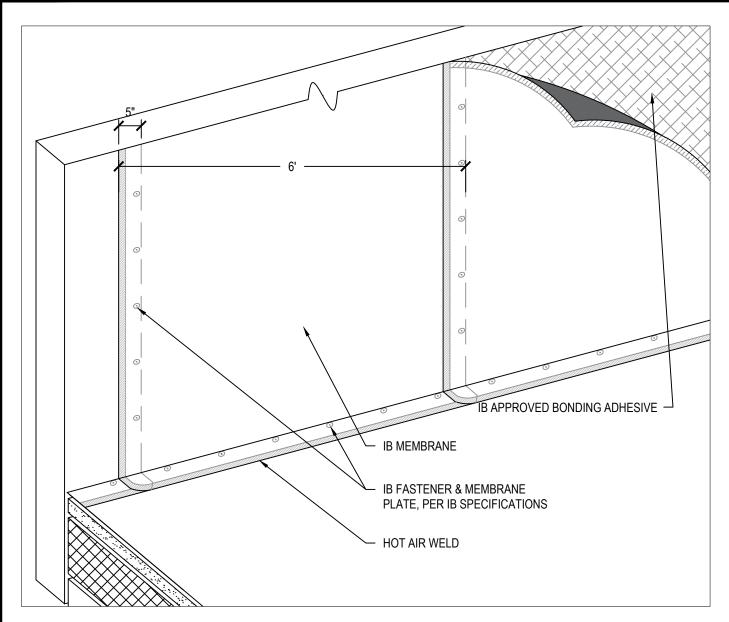

B Roof Systems<sup>™</sup>

NOTES:

1. ADHERED WALLS: INSTALL MEMBRANE IN IB VERTIBOND ADHESIVE ADDING NOMINAL RATE OF 1 GAL. PER 60 SQ. FT. NET INSTALLED COVERAGE (50% TO SUBSTRATE ALLOW TO DRY WITH REMAINING 50% TO BACK OF SHEET, INSTALL WHILE TACKY)

2. SECURE FLASHINGS AND METAL WORK IN ACCORDANCE WITH IB SPECIFICATIONS AND FLASHING SECUREMENT TABLE.

3. REFER TO FT AND/OR PT DETAILS FOR APPROVED FLASHING AND PARAPET WALL TERMINATIONS

APPROVED SUBSTRATE / SEPARATION:

NEW CONSTRUCTION - FULLY ADHERED

1/2" PLYWOOD, 7/16" OSB, POURED / PRECAST CONCRETE, OR CEMENT BLOCK / MASONRY WALLS.

FULLY ADHERED RECOVER OVER APPROVED EXISTING WALL AND BASE FLASHINGS

• FULL SEPARATION REQUIRED WITH MINIMUM 1/2" PLYWOOD, 1/4" APPROVED GYPSUM COVER BOARD, OR 7/16" OSB.