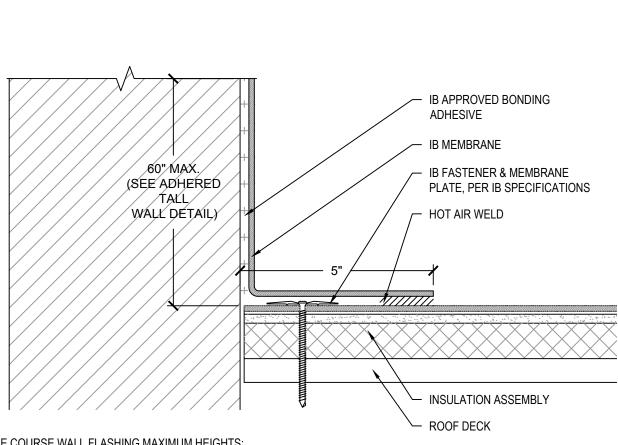

- SINGLE COURSE WALL FLASHING MAXIMUM HEIGHTS:
- A. 60" ABOVE ROOF DECK.

NOTES:

- B. FOR WALLS EXCEEDING MAXIMUM HEIGHTS, REFER TO ADHERED TALL WALL DETAIL.
- SECURE FLASHINGS AND METAL WORK IN ACCORDANCE WITH IB SPECIFICATIONS AND FLASHING SECUREMENT TABLE.
- SEALANTS AND CAULKING REQUIRE PERIODIC OWNER MAINTENANCE.
- REFER TO FT AND/OR PT DETAILS FOR APPROVED FLASHING AND PARAPET WALL TERMINATIONS APPROVED SUBSTRATE / SEPARATION:

**NEW CONSTRUCTION - FULLY ADHERED** 

1/2" PLYWOOD, 7/16" OSB, 1/2" APPROVED GYPSUM COVER BOARD, POURED / PRECAST CONCRETE, OR CEMENT BLOCK / MASONRY WALLS.

FULLY ADHERED RECOVER OVER APPROVED EXISTING WALL AND BASE FLASHINGS

FULL SEPARATION REQUIRED WITH MINIMUM 1/2" PLYWOOD, 1/4" APPROVED GYPSUM COVER BOARD, OR 7/16" OSB.

| Scale:                            | Detail Name: |                   | Detail Number: |
|-----------------------------------|--------------|-------------------|----------------|
| NTS                               | Adhered Wall |                   | WD - 01        |
| Submitted By: Address: Telephone: |              | Project: Address: |                |