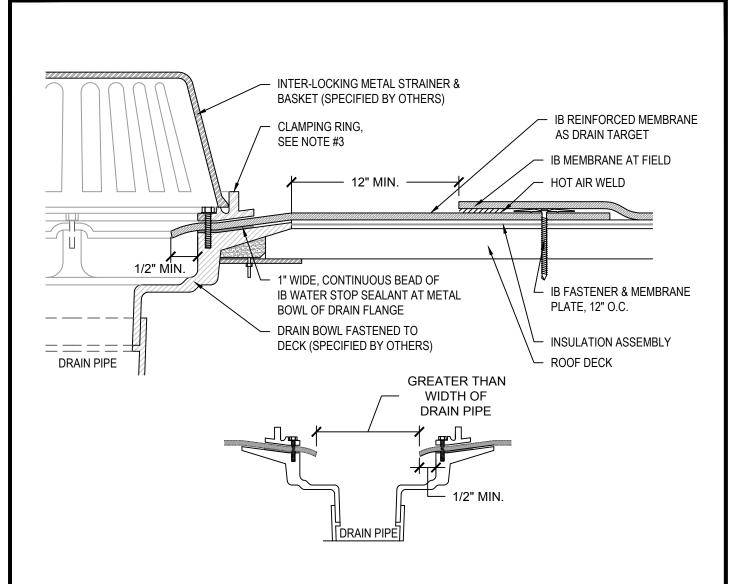

- ROOF SLOPE, DRAIN SIZE AND NUMBER OF DRAINS SHALL BE IN ACCORDANCE WITH THE LOCAL CODES.
- 2. THE HOLE IN THE MEMBRANE SHALL EXCEED THE DIAMETER OF THE DRAIN PIPE, BUT SHALL BE NO LESS THAN 1/2" FROM THE ATTACHMENT POINTS OF THE DRAIN CLAMPING RING.
- 3. ALL BOLTS OR CLAMPS MUST BE IN PLACE TO PROVIDE CONSTANT COMPRESSION ON IB WATER STOP SEALANT
- 4. MEMBRANE DRAIN LINERS ARE NOT ELIGIBLE FOR AN IB TOTAL ROOF SYSTEM WARRANTY.
- 5. RE-ROOF APPLICATIONS: REMOVE EXISTING LEAD, FLASHING MATERIAL & ENSURE THE DRAIN RING IS COMPLETELY CLEAN DOWN TO BARE METAL.
- 6. OVERFLOW DRAINS ARE THE SAME, EXCEPT FOR THE RESTRICTOR COLLAR.
- 7. DRAIN TARGET SHEET CAN BE INSTALLED BEFORE OR AFTER FIELD MEMBRANE.

| Scale:                 | Detail Name:        |          | Detail Number: |
|------------------------|---------------------|----------|----------------|
| NTS                    | Clamping Ring Drain |          | RD - 01        |
| Submitted By:          |                     | Project: |                |
| Address:<br>Telephone: |                     | Address: |                |

- ROOF SLOPE, DRAIN SIZE AND NUMBER OF DRAINS SHALL BE IN ACCORDANCE WITH THE LOCAL CODES.
- 2. THE HOLE IN THE MEMBRANE SHALL EXCEED THE DIAMETER OF THE DRAIN PIPE, BUT SHALL BE NO LESS THAN 1/2" FROM THE ATTACHMENT POINTS OF THE DRAIN CLAMPING RING.
- 3. ALL BOLTS OR CLAMPS MUST BE IN PLACE TO PROVIDE CONSTANT COMPRESSION ON IB WATER STOP SEALANT.
- 4. MEMBRANE DRAIN LINERS ARE NOT ELIGIBLE FOR AN IB TOTAL SYSTEMS WARRANTY.
- 5. RE-ROOF APPLICATIONS: REMOVE EXISTING LEAD, FLASHING MATERIAL & ENSURE THE DRAIN RING IS COMPLETELY CLEAN DOWN TO BARE METAL.
- 6. OVERFLOW DRAINS ARE THE SAME, EXCEPT FOR THE RESTRICTOR COLLAR.
- 7. TARGET SHEETS CAN BE INSTALLED BEFORE OR AFTER FIELD MEMBRANE.