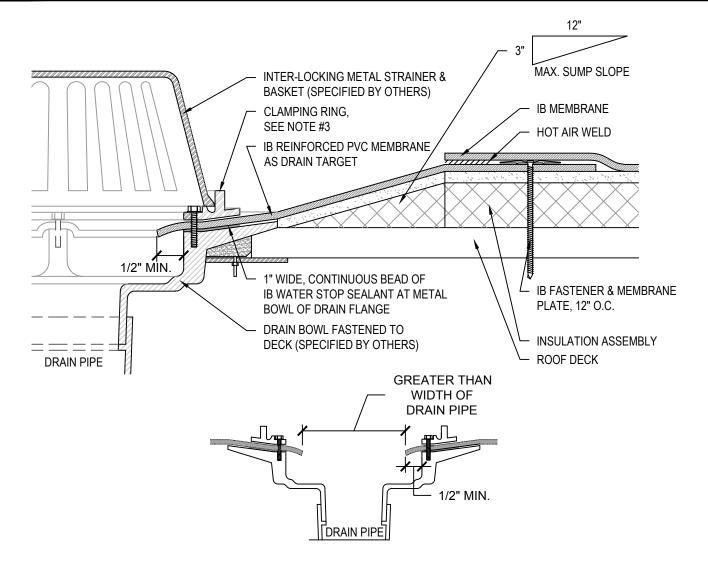

REFER TO RD-03 FOR TAPERED SUMP LAYOUT PARAMETERS

| Scale:     | Detail Name:                     |          | Detail Number: |
|------------|----------------------------------|----------|----------------|
| NTS        | Tapered Sump Clamping Ring Drain |          | RD - 02        |
| Submitte   | d By:                            | Project: |                |
| _ Address: |                                  | Address: |                |
| Telephone: |                                  |          |                |

- 1. SUMP AREAS AT DRAINS SHOULD BE FORMED INTO THE DECK OR INSTALLED WITH TAPERED INSULATION.
- APPROVED DRAIN TYPES INCLUDE: CAST IRON, SPUN ALUMINUM, OR COPPER WITH CLAMPING RINGS.
- MEMBRANE DRAIN LINERS ARE NOT ELIGIBLE FOR IB TOTAL ROOF SYSTEM WARRANTIES AND REQUIRE PRE-APPROVALFOR
  USE ON IB WARRANTED PROJECTS.
- 4. RE-ROOF APPLICATIONS: AN APPROVED SEPARATION LAYER IS REQUIRED TO FULLY DIVORCE THE IB MEMBRANE FROM ANY EXISTING INCOMPATIBLE MATERIALS.
- 5. TARGET SHEETS CAN BE INSTALLED BEFORE OR AFTER FIELD MEMBRANE.