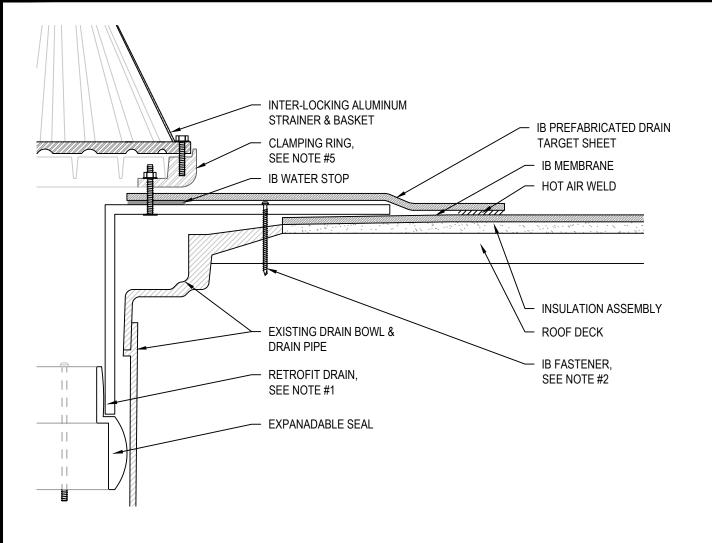

- 1. INSTALLATION OF EXPANDABLE SEAL REQUIRES USE OF A PRO-SEAL SCREWDRIVER TO CREATE A WATER-TIGHT CONNECTION TO EXISTING PREPARED DRAIN PIPE. 2" MODEL DRAINS ARE SUPPLIED WITH ALTERNATE EXPANDABLE FOAM COMPRESSION SEAL. REMOVE SEAL RETENTION TAPE PRIOR TO INSTALLATION.
- FASTEN DRAIN FLANGE 12" O.C. WITH MINIMUM OF 4 FASTENERS PER DRAIN USING IB FASTENERS.
- 3. MEMBRANE DRAIN LINERS ARE NOT ELIGIBLE FOR AN IB TOTAL ROOF SYSTEMS WARRANTY.
- 4. RE-ROOF APPLICATIONS: REMOVE EXISTING LEAD, FLASHING MATERIAL & ENSURE THE DRAIN PIPE IS COMPLETELY CLEAN AND FREE OF ASPHALT OR OTHER CONTAMINANTS.
- INSPECT CLAMPING RING AND BOLTS UPON INSTALLATION TO ENSURE UNIFORM COMPRESSION AND A WATERTIGHT SEAL IS PRESENT BETWEEN THE DRAIN FLANGE AND TARGET SHEET.
- OVERFLOW DRAIN INSTALLATION REQUIERS USE OF ALTERNATE 2-INCH, NO-CUT OUT OVERFLOW CLAMPING RING.

| Scale:                       | Detail Name: |                   | Detail Number: |
|------------------------------|--------------|-------------------|----------------|
| NTS                          | IB Retrofit  | IB Retrofit Drain |                |
| Submitte<br>Addre<br>Telepho | ess:         | Project: Address: |                |

- 1. INSTALLATION OF EXPANDABLE SEAL REQUIRES USE OF A PRO-SEAL SCREWDRIVER TO CREATE A WATER-TIGHT CONNECTION TO EXISTING PREPARED DRAIN PIPE. 2" MODEL DRAINS ARE SUPPLIED WITH ALTERNATE EXPANDABLE FOAM COMPRESSION SEAL. REMOVE SEAL RETENTION TAPE PRIOR TO INSTALLATION.
- FASTEN DRAIN FLANGE 12" O.C. WITH MINIMUM OF 4 FASTENERS PER DRAIN USING IB FASTENERS.
- 3. MEMBRANE DRAIN LINERS ARE NOT ELIGIBLE FOR AN IB TOTAL ROOF SYSTEMS WARRANTY.
- 4. RE-ROOF APPLICATIONS: REMOVE EXISTING LEAD, FLASHING MATERIAL & ENSURE THE DRAIN PIPE IS COMPLETELY CLEAN AND FREE OF ASPHALT OR OTHER CONTAMINANTS.
- INSPECT CLAMPING RING AND BOLTS UPON INSTALLATION TO ENSURE UNIFORM COMPRESSION AND A WATERTIGHT SEAL IS PRESENT BETWEEN THE DRAIN FLANGE AND TARGET SHEET.
- 6. OVERFLOW DRAIN INSTALLATION REQUIERS USE OF ALTERNATE 2-INCH, NO-CUT OUT OVERFLOW CLAMPING RING.