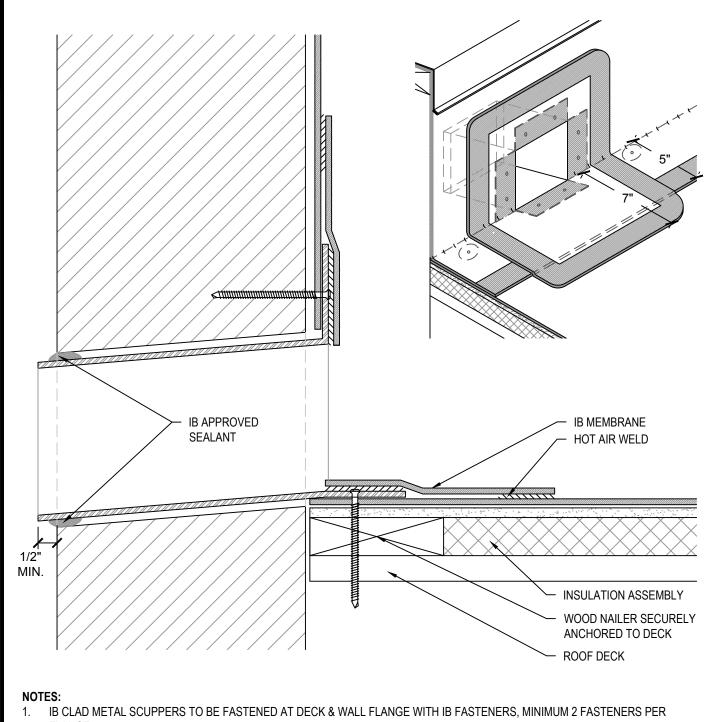

- 2. IB CLAD METAL SCUPPERS TO BE ANGLED DOWN TO DIRECT WATER.
- SEALANT REQUIRES PERIODIC OWNER MAINTENANCE.

| Scale:     | Detail Name:           |          | Detail Number: |
|------------|------------------------|----------|----------------|
| NTS        | IB Clad Metal Scuppers |          | RD - 06        |
| Submitte   | d By:                  | Project: |                |
| _ Address: |                        | Address: |                |
| Telephone: |                        |          |                |