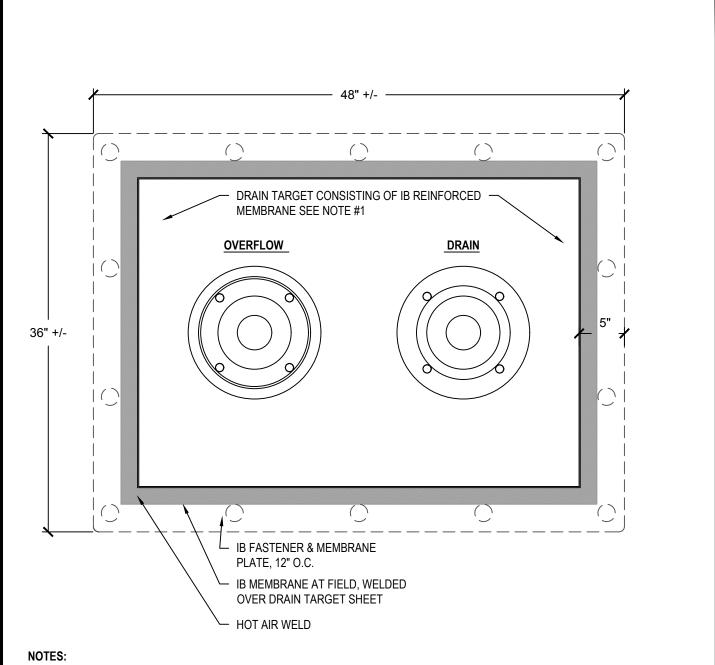

| Scale:<br>NTS                | Detail Name:  Drain - Overflow M | embrane Layout    | Detail Number: RD - 03 |
|------------------------------|----------------------------------|-------------------|------------------------|
| Submitte<br>Addre<br>Telepho | ess:                             | Project: Address: |                        |