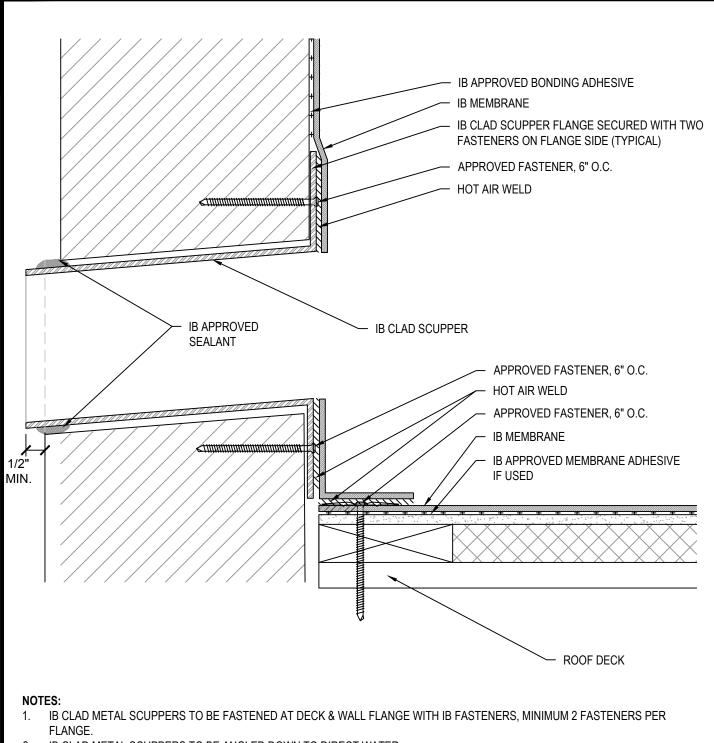

- 2. IB CLAD METAL SCUPPERS TO BE ANGLED DOWN TO DIRECT WATER.
- 3. SEALANT REQUIRES PERIODIC OWNER MAINTENANCE.

| Scale:<br>NTS                | Detail Name:  IB Clad Metal Scupper - Overflow | Detail Number: RD - 07 |
|------------------------------|------------------------------------------------|------------------------|
| Submitte<br>Addre<br>Telepho | Address:                                       | •                      |