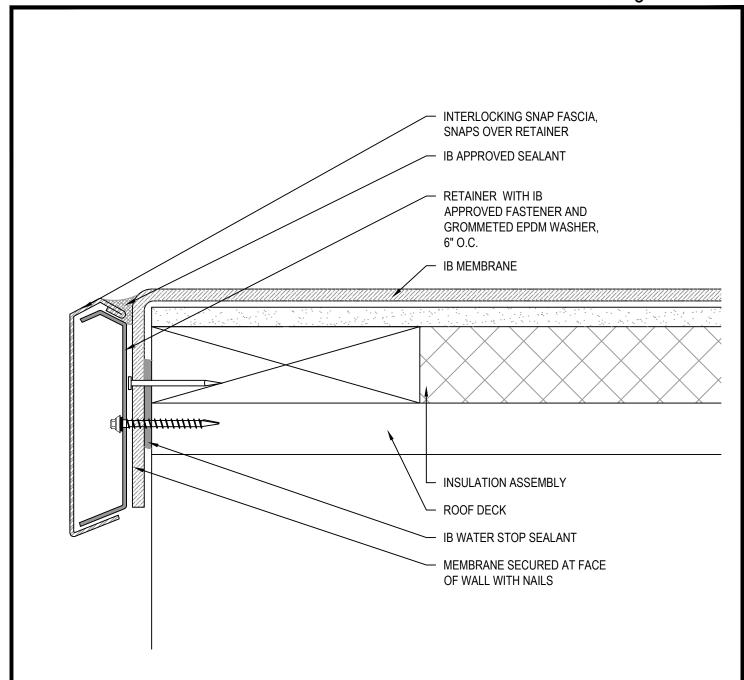

## NOTES:

- 1. MECHANICALLY ATTACHED APPLICATIONS: INSTALL MAXIMUM 18" WIDE PERIMETER MEMBRANE COURSE ALONG THE BUILDING EDGE.
- 2. FULLY ADHERED APPLICATIONS: REFER TO PEEL STOP DETAIL FA-AT-21.
- 3. SEALANTS AND CAULKING REQUIRE PERIODIC OWNER MAINTENANCE.
- 4. SECURE FLASHINGS AND METAL WORK IN ACCORDANCE WITH IB SPECIFICATIONS AND FLASHING SECUREMENT TABLE.
- SECURE NAILER TO MEET PROJECT WIND LOADS AS REQUIRED.

| Scale:<br>NTS                | Detail Name:  IB Snap Fascia Edge | Detail Number:<br>PE - 17 |
|------------------------------|-----------------------------------|---------------------------|
| Submitte<br>Addre<br>Telepho | Address:                          |                           |