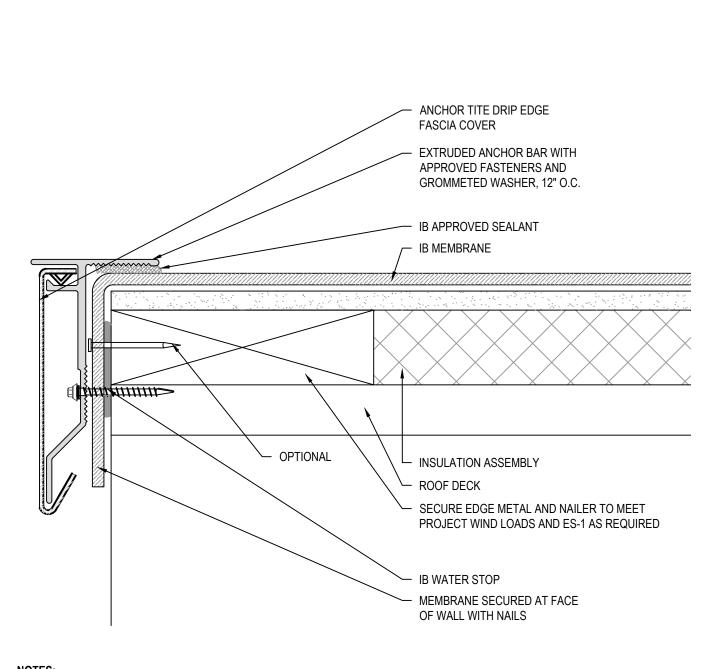

## NOTES:

- SEALANT AND CAULKING REQUIRE PERIODIC OWNER MAINTENANCE.
- 2. SECURE FLASHINGS AND METAL WORK IN ACCORDANCE WITH IB SPECIFICATIONS AND FLASHING SECUREMENT TABLE.
- 3. INTERNAL DRAINS REQUIRED WITH THIS DETAIL.
- 4. CONFORMS TO ANSI/SPRI ES-1 WHEN USED IN ACCORDANCE WITH TESTED ASSEMBLY.
- 5. LIFETIME, 215 MPH WIND WARRANTY AVAILABLE
- 6. AVAILABLE IN SEVERAL STANDARD AND SELECT COLORS.

| Scale:                 | Detail Name:          |          | Detail Number: |
|------------------------|-----------------------|----------|----------------|
| NTS                    | ANCHOR TITE DRIP EDGE |          | PE - 16        |
| Submitted By:          |                       | Project: |                |
| Address:<br>Telephone: |                       | Address: |                |