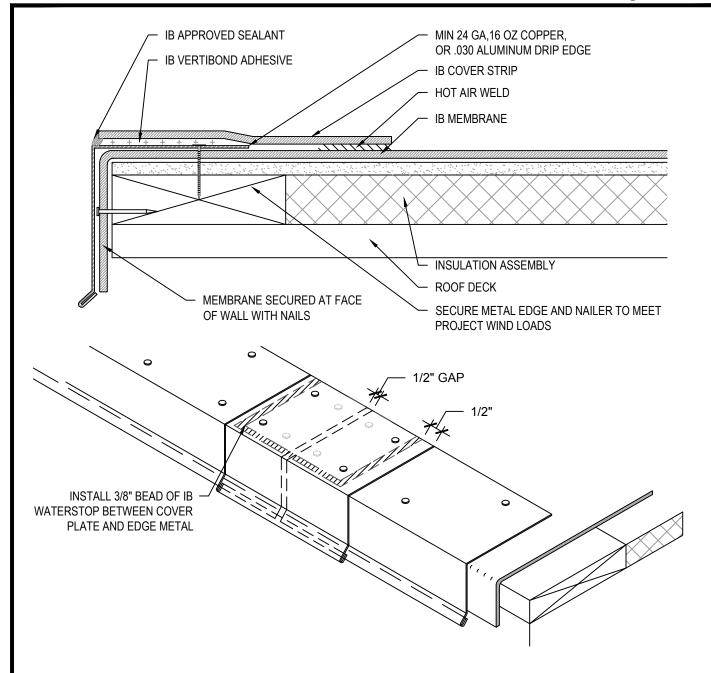

## NOTES:

- 1. IB EDGE METAL TO BE FASTENED WITH CORRESPONDING STAINLESS STEEL OR COPPER NAILS AT 4" O.C. STAGGERED.
- 2. SECURE FLASHINGS AND METAL WORK IN ACCORDANCE WITH IB SPECIFICATIONS AND FLASHING SECUREMENT TABLE.
- 3. COPPER EDGE METAL REQUIRES USE OF STAINLESS STEEL CLEAT AND FASTENERS.
- 4. CLEAN AND WIPE METAL EDGING PRIOR TO INSTALLATION.
- METAL NOT ELIGIBLE FOR COVERAGE IN IB TOTAL SYSTEMS WARRANTY. SEALANTS & COVERSTRIP REQUIRES
  PERIODIC OWNER MAINTENANCE.