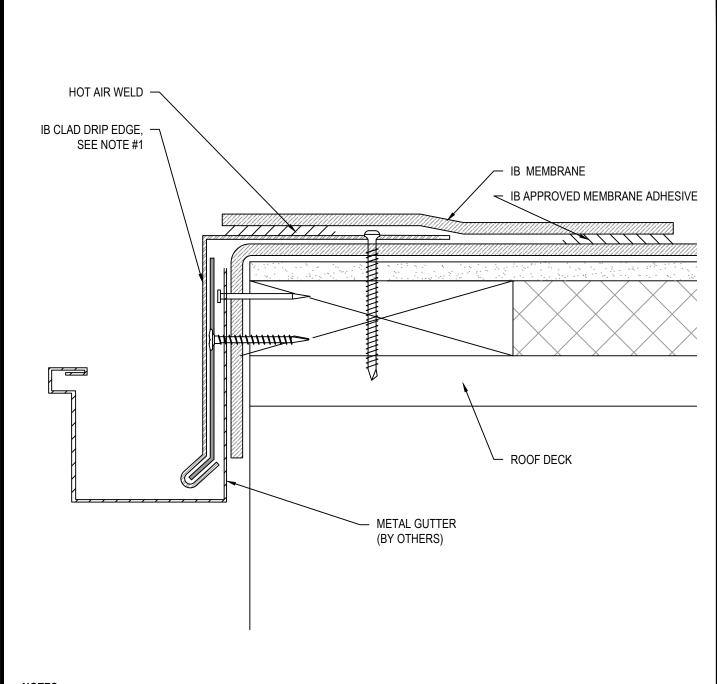

## NOTES:

- IB EDGE METAL TO BE FASTENED WITH RING SHANK NAILS AT 4" O.C. STAGGERED, OR WITH IB FASTENERS AT 12" O.C.
- 2. CONFORMS WITH ES-1 WHEN USED IN ACCORDANCE WITH TESTED IB METAL EDGE ASSEMBLY.
- 3. SECURE FLASHINGS AND METAL WORK IN ACCORDANCE WITH IB SPECIFICATIONS AND FLASHING SECUREMENT TABLE.
- 4. MAXIMUM WARRANTY TERM LIMITED TO TWENTY (20) YEARS ON CLAD METAL.

| Scale:<br>NTS                     | Detail Name: | Clad Drip Edge - Cleated with Gutter |  | Detail Number: <b>PE-13</b> |
|-----------------------------------|--------------|--------------------------------------|--|-----------------------------|
| Submitted By: Address: Telephone: |              | Project: Address:                    |  |                             |