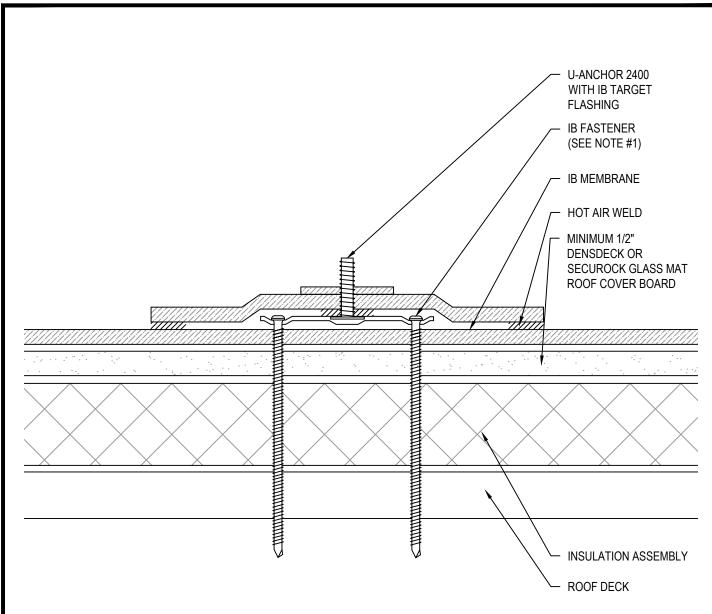

## NOTES:

- 1. APPROVED IB FASTENER APPROPRIATE FOR PROJECT DECK TYPE.
- 2. FASTENER PULL TESTS RECOMMENDED TO CONFIRM ACCEPTABLE WITHDRAWAL RESISTANCE FASTENERS MUST ENGAGE THE STRUCTURAL DECK OR FRAMING SUPPORTS.
- 3. INSTALL U-ANCHOR 2400 WITH A MINIMUM OF FOUR (4) IB APPROVED FASTENERS PER PLATE. FASTENERS MUST ENGAGE THE STRUCTURAL DECK OR FRAMING SUPPORTS.
- 4. U-ANCHOR PLATES INSTALLED ON IB ROOF SYSTEMS WARRANTY PROJECTS ARE CONSIDERED PART OF THE PV SOLAR ASSEMBLY AND ARE NOT A COVERED COMPONENT OF THE IB WARRANTY. RESPONSIBILITY FOR U-ANCHOR AND PV SOLAR ASSEMBLY DESIGN, LOAD CALCULATION, WIND RESISTANCE, ATTACHMENT AND PERFORMANCE REMAINS WITH OTHERS.

| Scale:<br>NTS                     | Detail Name: U-Anchor |                   | PS - 18 |
|-----------------------------------|-----------------------|-------------------|---------|
| Submitted By: Address: Telephone: |                       | Project: Address: |         |