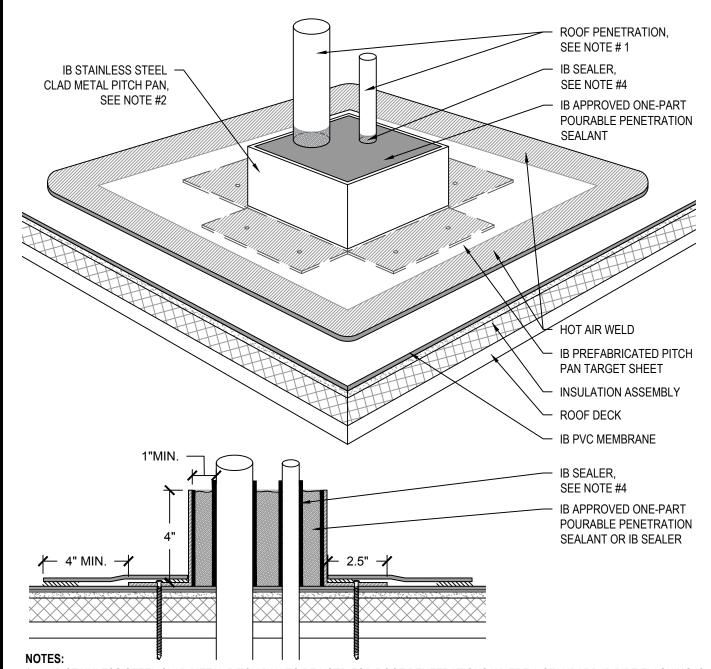

- IB STAINLESS STEEL CLAD METAL PITCH PAN TO BE USED FOR ROOF PENETRATIONS WHERE A STANDARD IB PIPE FLASHING IS NOT POSSIBLE (IE. CLOSE GROUPINGS OF PENETRATIONS, ANGLE IRON, OR UNUSUAL SHAPED PENETRATIONS.)
- 2. IB STAINLESS STEEL CLAD METAL PITCH PAN TO BE FASTENED AT DECK FLANGE WITH IB FASTENERS, 4" O.C. FLANGE TO BE HOT AIR WELDED TO TARGET SHEET.
- 3. SEALANTS AND CAULKING REQUIRE PERIODIC OWNER MAINTENANCE.
- 4. COAT PENETRATIONS 1" ABOVE THE TOP OF THE IB STAINLESS STEEL CLAD METAL PITCH PAN.
- 5. MAXIMUM WARRANTY TERM LIMITED TO THIRTY (30) YEARS ON STAINLESS STEEL CLAD METAL.

| Scale:        | Detail Name: |                                         | Detail Number: |
|---------------|--------------|-----------------------------------------|----------------|
| NTS           | IB Stai      | IB Stainless Steel Clad Metal Pitch Pan |                |
| Submitted By: |              | Project:                                |                |
| Address:      |              | Address:                                |                |
| Telephone:    |              |                                         |                |