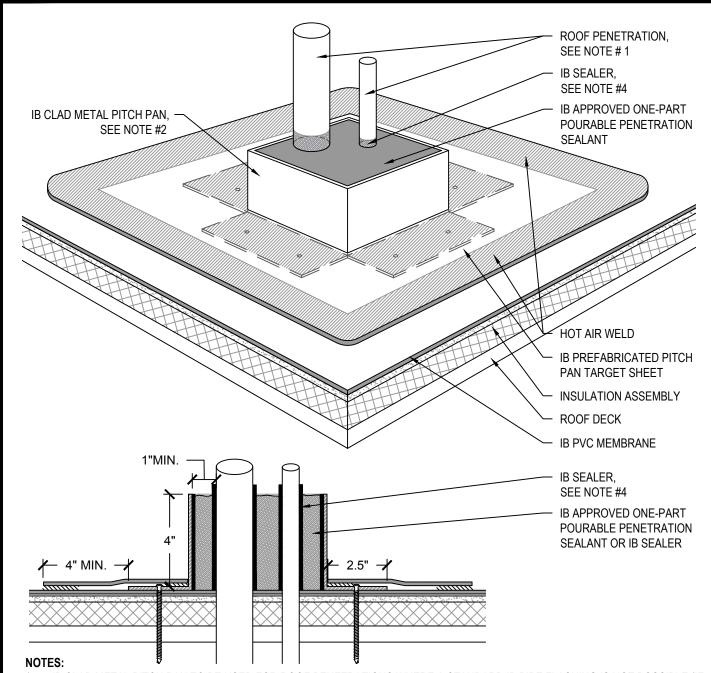

- IB CLAD METAL PITCH PAN TO BE USED FOR ROOF PENETRATIONS WHERE A STANDARD IB PIPE FLASHING IS NOT POSSIBLE (IE. CLOSE GROUPINGS OF PENETRATIONS, ANGLE IRON, OR UNUSUAL SHAPED PENETRATIONS.)
- 2. IB CLAD METAL PITCH PAN TO BE FASTENED AT DECK FLANGE WITH IB FASTENERS, 4" O.C. FLANGE TO BE HOT AIR WELDED TO TARGET SHEET.
- 3. SEALANTS AND CAULKING REQUIRE PERIODIC OWNER MAINTENANCE.
- 4. COAT PENETRATIONS 1" ABOVE THE TOP OF THE IB CLAD METAL PITCH PAN.
- 5. MAXIMUM WARRANTY TERM LIMITED TO TWENTY (20) YEARS ON CLAD METAL.

| Scale:                 | Detail Name: |                         | Detail Number: |
|------------------------|--------------|-------------------------|----------------|
| NTS                    |              | IB Clad Metal Pitch Pan | PS - 10        |
| Submitted By:          |              | Project:                |                |
| Address:<br>Telephone: |              | Address:                |                |