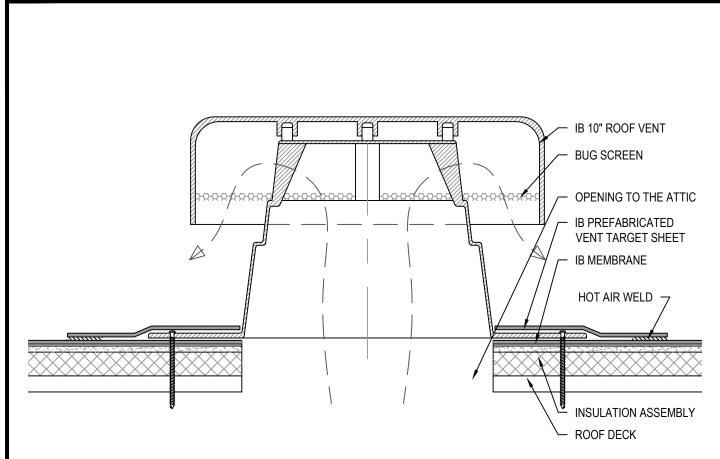

## NOTES:

- IB APPROVED FASTENERS AND PLATES INSTALLED 6" O.C.
- ROOF VENT MAY BE INSTALLED AS GENERAL VENTILATION FOR ENCLOSED ATTIC OR BUILDING AREAS WHERE APPROPRIATE
  WHERE USED FOR ATTIC SPACE VENTILATION, FOLLOW FHA GUIDELINES FOR BALANCED VENTILATION DESIGN.
- 3. NOT APPROVED FOR USE AS A DRYER VENT.
- 4. IB APPROVED SEALANT CAN BE USED TO SEAL THE FLANGE TO THE MEMBRANE.
- 5. NET FREE AREA = 52 SQ. IN. PER VENT
- 6. SQUARE FOOTAGE VENTED = UP TO 217 SQUARE FEET WHEN COMBINED WITH EQUAL AMOUNTS OF INTAKE VENTING (1/300 RATIO PER IBC SECTION 1203.2)

| Scale:<br>NTS                     | Detail Name:  IB 10" Roo |                   | PS - 09 |
|-----------------------------------|--------------------------|-------------------|---------|
| Submitted By: Address: Telephone: |                          | Project: Address: |         |