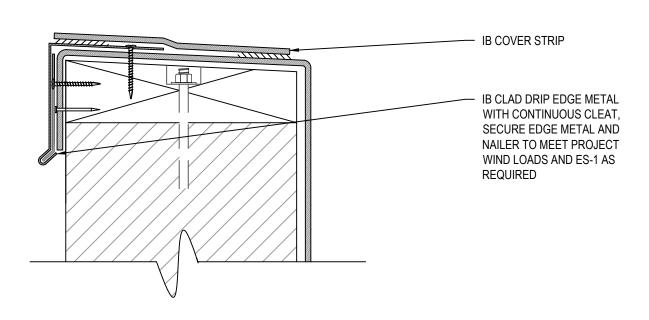

## NOTES:

- 1. SINGLE COURSE WALL FLASHING MAXIMUM HEIGHTS:
- A. 18" FOR MECHANICALLY ATTACHED FLASHING INDUCTION WELDED, OR 60" FOR FULLY ADHERED FLASHINGS.
- B. FOR WALLS EXCEEDING MAXIMUM HEIGHTS, REFER TO APPLICABLE TALL WALL DETAILS.
- 2. SECURE FLASHINGS AND METAL WORK IN ACCORDANCE WITH IB SPECIFICATIONS AND FLASHING SECUREMENT TABLE.
- SEALANTS AND CAULKING REQUIRE PERIODIC OWNER MAINTENANCE.
- 4. MAXIMUM WARRANTY TERM LIMUTED TO TWENTY (20) YEARS FOR THIS DETAIL.

## APPROVED SUBSTRATE / SEPARATION:

NEW CONSTRUCTION - FULLY ADHERED, INDUCTION WELDED, AND MECHANICALLY ATTACHED

 1/2" PLYWOOD, 7/16" OSB, 1/2" APPROVED GYPSUM COVER BOARD, POURED / PRECAST CONCRETE, OR CEMENT BLOCK / MASONRY WALLS.

FULLY ADHERED RECOVER OVER APPROVED EXISTING WALL AND BASE FLASHINGS

FULL SEPARATION REQUIRED WITH MINIMUM 1/2" PLYWOOD, 1/4" APPROVED GYPSUM COVER BOARD, OR 7/16" OSB

| Detail Name:                           | Detail Number:                         |
|----------------------------------------|----------------------------------------|
| Parapet Fascia - IB Clad Drip Edge - C | Cleated PT - 04                        |
| ed By: Project:                        |                                        |
| ess: Address: one:                     |                                        |
|                                        | Parapet Fascia - IB Clad Drip Edge - C |