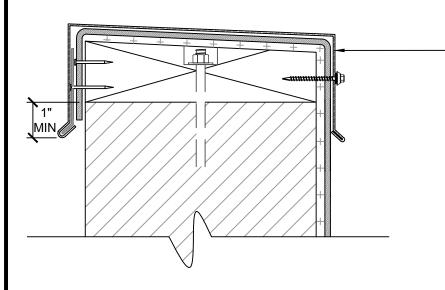

METAL COPING WITH CONTINUOUS CLEAT (SPECIFIED BY OTHERS) SECURE COPING AND NAILER TO MEET PROJECT WIND LOADS AND ES-1 AS REQUIRED

#### NOTES:

- 1. SINGLE COURSE WALL FLASHING MAXIMUM HEIGHTS:
- A. 18" FOR MECHANICALLY ATTACHED FLASHING, INDUCTION WELDED OR 60" FOR FULLY ADHERED FLASHINGS.
- B. FOR WALLS EXCEEDING MAXIMUM HEIGHTS, REFER TO APPLICABLE TALL WALL DETAILS.
- SECURE FLASHINGS AND METAL WORK IN ACCORDANCE WITH IB SPECIFICATIONS AND FLASHING SECUREMENT TABLE.
- SEALANTS AND CAULKING REQUIRE PERIODIC OWNER MAINTENANCE.

# **APPROVED SUBSTRATE / SEPARATION:**

NEW CONSTRUCTION - FULLY ADHERED, INDUCTION WELDED, AND MECHANICALLY ATTACHED

 1/2" PLYWOOD, 7/16" OSB, 1/2" APPROVED GYPSUM COVER BOARD, POURED / PRECAST CONCRETE, OR CEMENT BLOCK / MASONRY WALLS.

MECHANICALLY ATTACHED RECOVER OVER APPROVED EXISTING WALL AND BASE FLASHINGS

- FULL SEPARATION REQUIRED WITH MINIMUM 1/2" PLYWOOD, 1/4" APPROVED GYPSUM COVER BOARD, 7/16" OSB, OR APPROVED INDUCTION WELDED RECOVER OVER APPROVED EXISTING WALL AND BASE FLASHINGS
  - FULL SEPARATION REQUIRED WITH MINIMUM 1/4" APPROVED GYPSUM COVER BOARD

FULLY ADHERED RECOVER OVER APPROVED EXISTING WALL AND BASE FLASHINGS

| Scale:                 | Detail Name:                  |          | Detail Number: |
|------------------------|-------------------------------|----------|----------------|
| NTS                    | Parapet Wall - Cleated Coping |          | PT - 02        |
| Submitted By:          |                               | Project: |                |
| Address:<br>Telephone: |                               | Address: |                |