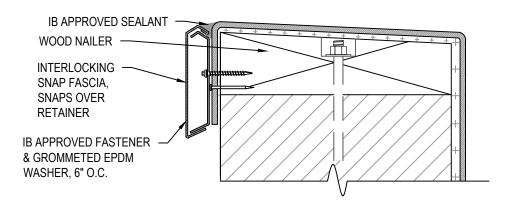

MECHANICALLY ATTACHED RECOVER OVER APPROVED EXISTING WALL AND BASE FLASHIHGS

- · FULL SEPARATION REQUIRED WITH MINIMUM 1/2" PLYWOOD, 1/4" APPROVED GYPSUM COVER BOARD, 7/16" OSB, OR APPROVED INDUCTION WELDED RECOVER OVER APPROVED EXISTING WALL AND BASE FLASHINGS
- · FULL SEPARATION REQUIRED WITH MINIMUM 1/4" APPROVED GYPSUM COVER BOARD

FULLY ADHERED RECOVER OVER APPROVED EXISTING WALL AND BASE FLASHINGS

| Scale:                 | Detail Name:                                                  |                   | Detail Number: |
|------------------------|---------------------------------------------------------------|-------------------|----------------|
| NTS                    | Parapet Exterior Termination - IB Snap Fascia Termination Bar |                   | PT - 09        |
| Submitted By: Address: |                                                               | Project: Address: |                |
| Telephone:             |                                                               |                   |                |