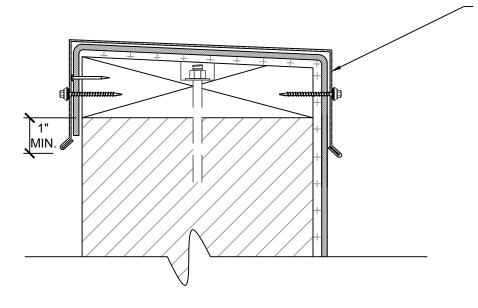

METAL COPING (SPECIFIED BY OTHERS) SECURE COPING AND NAILER TO MEET PROJECT WIND LOADS AS REQUIRED

## NOTES:

- SINGLE COURSE WALL FLASHING MAXIMUM HEIGHTS:
- A. 18" FOR MECHANICALLY ATTACHED FLASHING, INDUCTION WELDED OR 60" FOR FULLY ADHERED FLASHINGS.
- B. FOR WALLS EXCEEDING MAXIMUM HEIGHTS, REFER TO APPLICABLE TALL WALL DETAILS.
- SECURE FLASHINGS AND METAL WORK IN ACCORDANCE WITH IB SPECIFICATIONS AND FLASHING SECUREMENT TABLE.
- 3. SEALANTS AND CAULKING REQUIRE PERIODIC OWNER MAINTENANCE.

# APPROVED SUBSTRATE / SEPARATION:

NEW CONSTRUCTION - FULLY ADHERED, INDUCTION WELDED, AND MECHANICALLY ATTACHED

 1/2" PLYWOOD, 7/16" OSB, 1/2" APPROVED GYPSUM COVER BOARD, POURED / PRECAST CONCRETE, OR CEMENT BLOCK / MASONRY WALLS.

MECHANICALLY ATTACHED RECOVER OVER APPROVED EXISTING WALL AND BASE FLASHINGS

- · FULL SEPARATION REQUIRED WITH MINIMUM 1/2" PLYWOOD, 1/4" APPROVED GYPSUM COVER BOARD, 7/16" OSB, OR APPROVED INDUCTION WELDED RECOVER OVER APPROVED EXISTING WALL AND BASE FLASHINGS
- · FULL SEPARATION REQUIRED WITH MINIMUM 1/4" APPROVED GYPSUM COVER BOARD

FULLY ADHERED RECOVER OVER APPROVED EXISTING WALL AND BASE FLASHINGS

| Scale:<br>NTS | Detail Name: | Parapet Wall |  | Detail Number: PT - 01 |
|---------------|--------------|--------------|--|------------------------|
| Submitted By: |              | Project:     |  |                        |
| Address:      |              | Address:     |  |                        |
| Telepho       | one:         |              |  |                        |