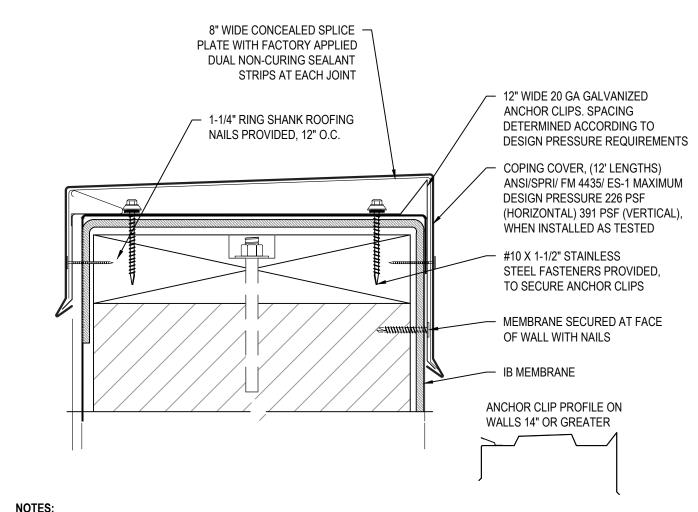

- 1. SINGLE COURSE WALL FLASHING MAXIMUM HEIGHTS:
- A. 18" FOR MECHANICALLY ATTACHED FLASHING INDUCTION WELDED, OR 60" FOR FULLY ADHERED FLASHINGS.
- B. FOR WALLS EXCEEDING MAXIMUM HEIGHTS, REFER TO APPLICABLE TALL WALL DETAILS.
- SECURE FLASHINGS AND METAL WORK IN ACCORDANCE WITH IB SPECIFICATIONS AND FLASHING SECUREMENT TABLE.
- SEALANTS AND CAULKING REQUIRE PERIODIC OWNER MAINTENANCE.

# APPROVED SUBSTRATE / SEPARATION:

NEW CONSTRUCTION - FULLY ADHERED, INDUCTION WELDED, AND MECHANICALLY ATTACHED

 1/2" PLYWOOD, 7/16" OSB, 1/2" APPROVED GYPSUM COVER BOARD, POURED / PRECAST CONCRETE, OR CEMENT BLOCK / MASONRY WALLS.

MECHANICALLY ATTACHED RECOVER OVER APPROVED EXISTING WALL AND BASE FLASHINGS

- FULL SEPARATION REQUIRED WITH MINIMUM 1/2" PLYWOOD, 1/4" APPROVED GYPSUM COVER BOARD, 7/16" OSB, OR APPROVED INDUCTION WELDED RECOVER OVER APPROVED EXISTING WALL AND BASE FLASHINGS
  - · FULL SEPARATION REQUIRED WITH MINIMUM 1/4" APPROVED GYPSUM COVER BOARD

FULLY ADHERED RECOVER OVER APPROVED EXISTING WALL AND BASE FLASHINGS

| Scale:                 | Detail Name:                          |          | Detail Number: |
|------------------------|---------------------------------------|----------|----------------|
| NTS                    | Parapet Coping - Metal Era One Coping |          | PT - 05        |
| Submitted By:          |                                       | Project: |                |
| Address:<br>Telephone: |                                       | Address: |                |