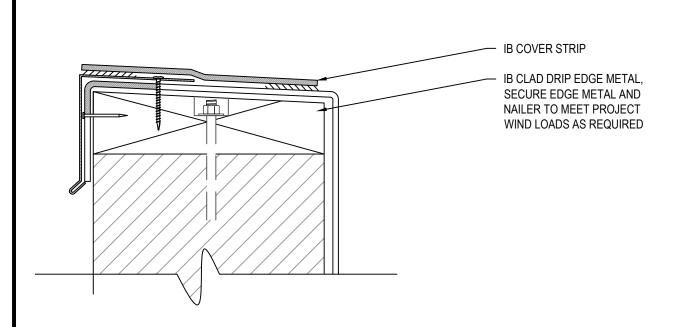

- SINGLE COURSE WALL FLASHING MAXIMUM HEIGHTS:
- A. 18' FOR MECHANICALLY ATTACHED FLASHING INDUCTION WELDED OR 60' FOR FULLY ADHERED FLASHINGS.
- B. FOR WALLS EXCEEDING MAXIMUM HEIGHTS, REFER TO APPLICABLE TALL WALL DETAILS.
- 2. SECURE FLASHINGS AND METAL WORK IN ACCORDANCE WITH IB SPECIFICATIONS AND FLASHING SECUREMENT TABLE.
- 3. SEALANTS AND CAULKING REQUIRE PERIODIC OWNER MAINTENANCE.
- 4. MAXIMUM WARRANTY TERM LIMITED TO TWENTY (20) YEARS FOR THIS DETAIL.

#### APPROVED SUBSTRATE / SEPARATION:

NEW CONSTRUCTION - FULLY ADHERED, INDUCTION WELDED, AND MECHANICALLY ATTACHED

· 1/2" PLYWOOD, 7/16" OSB, 1/2" APPROVED GYPSUM COVER BOARD, POURED / PRECAST CONCRETE, OR CEMENT BLOCK / MASONRY WALLS.

MECHANICALLY ATTACHED RECOVER OVER APPROVED EXISTING WALL AND BASE FLASHIHGS

- · FULL SEPARATION REQUIRED WITH MINIMUM 1/2" PLYWOOD, 1/4" APPROVED GYPSUM COVER BOARD, 7/16" OSB, OR APPROVED INDUCTION WELDED RECOVER OVER APPROVED EXISTING WALL AND BASE FLASHINGS
- FULL SEPARATION REQUIRED WITH MINIMUM 1/4" APPROVED GYPSUM COVER BOARD

FULLY ADHERED RECOVER OVER APPROVED EXISTING WALL AND BASE FLASHINGS

| Scale:   | Detail Name:                       | Detail Number: |
|----------|------------------------------------|----------------|
| NTS      | Parapet Fascia - IB Clad Drip Edge | PT - 03        |
| Submitte | d By: Project:                     |                |
| Addre    |                                    |                |
| Telepho  | ne:                                |                |