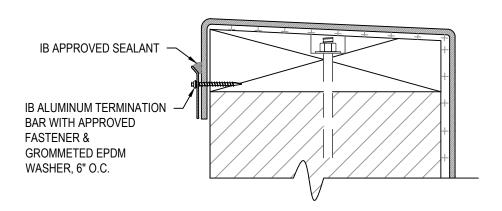

- 1. SINGLE COURSE WALL FLASHING MAXIMUM HEIGHTS:
- A. 18' FOR MECHANICALLY ATTACHED FLASHING INDUCTION WELDED OR 60' FOR FULLY ADHERED FLASHINGS.
- B. FOR WALLS EXCEEDING MAXIMUM HEIGHTS, REFER TO APPLICABLE TALL WALL DETAILS.
- 2. SECURE FLASHINGS AND METAL WORK IN ACCORDANCE WITH IB SPECIFICATIONS AND FLASHING SECUREMENT TABLE.
- SEALANTS AND CAULKING REQUIRE PERIODIC OWNER MAINTENANCE.
- MAXIMUM WARRANTY TERM LIMITED TO TWENTY (20) YEARS FOR THIS DETAIL.

## **APPROVED SUBSTRATE / SEPARATION:**

NEW CONSTRUCTION - FULLY ADHERED, INDUCTION WELDED, AND MECHANICALLY ATTACHED

1/2" PLYWOOD, 7/16" OSB, 1/2" APPROVED GYPSUM COVER BOARD, POURED / PRECAST CONCRETE, OR CEMENT BLOCK / MASONRY WALLS.

MECHANICALLY ATTACHED RECOVER OVER APPROVED EXISTING WALL AND BASE FLASHINGS

- · FULL SEPARATION REQUIRED WITH MINIMUM 1/2" PLYWOOD, 1/4" APPROVED GYPSUM COVER BOARD, 7/16" OSB, OR APPROVED INDUCTION WELDED RECOVER OVER APPROVED EXISTING WALL AND BASE FLASHINGS
- FULL SEPARATION REQUIRED WITH MINIMUM 1/4" APPROVED GYPSUM COVER BOARD

FULLY ADHERED RECOVER OVER APPROVED EXISTING WALL AND BASE FLASHINGS

| Scale:                            | : Detail Name:                        |                                                                 | Detail Number: |
|-----------------------------------|---------------------------------------|-----------------------------------------------------------------|----------------|
| NTS                               | Parapet Wall Exterior Termination - I | Parapet Wall Exterior Termination - IB Aluminum Termination Bar |                |
| Submitted By: Address: Telephone: |                                       | Project:<br>Address:                                            |                |