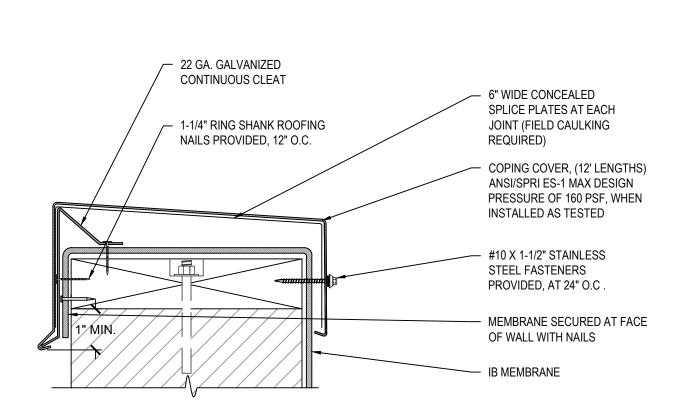

METAL COPING WITH CONTINUOUS CLEAT (SPECIFIED BY OTHERS) SECURE COPING AND NAILER TO MEET PROJECT WIND LOADS AND ES-1 AS REQUIRED

#### NOTES:

- 1. SINGLE COURSE WALL FLASHING MAXIMUM HEIGHTS:
- A. 18" FOR MECHANICALLY ATTACHED FLASHING, INDUCTION WELDED OR 60" FOR FULLY ADHERED FLASHINGS.
- B. FOR WALLS EXCEEDING MAXIMUM HEIGHTS, REFER TO APPLICABLE TALL WALL DETAILS.
- SECURE FLASHINGS AND METAL WORK IN ACCORDANCE WITH IB SPECIFICATIONS AND FLASHING SECUREMENT TABLE.
- SEALANTS AND CAULKING REQUIRE PERIODIC OWNER MAINTENANCE.

# **APPROVED SUBSTRATE / SEPARATION:**

NEW CONSTRUCTION - FULLY ADHERED, INDUCTION WELDED, AND MECHANICALLY ATTACHED

 1/2" PLYWOOD, 7/16" OSB, 1/2" APPROVED GYPSUM COVER BOARD, POURED / PRECAST CONCRETE, OR CEMENT BLOCK / MASONRY WALLS.

MECHANICALLY ATTACHED RECOVER OVER APPROVED EXISTING WALL AND BASE FLASHINGS

- FULL SEPARATION REQUIRED WITH MINIMUM 1/2" PLYWOOD, 1/4" APPROVED GYPSUM COVER BOARD, 7/16" OSB, OR APPROVED INDUCTION WELDED RECOVER OVER APPROVED EXISTING WALL AND BASE FLASHINGS
  - FULL SEPARATION REQUIRED WITH MINIMUM 1/4" APPROVED GYPSUM COVER BOARD

FULLY ADHERED RECOVER OVER APPROVED EXISTING WALL AND BASE FLASHINGS

| Scale:                 | Detail Name:                  |          | Detail Number: |
|------------------------|-------------------------------|----------|----------------|
| NTS                    | Parapet Wall - Cleated Coping |          | PT - 02        |
| Submitted By:          |                               | Project: |                |
| Address:<br>Telephone: |                               | Address: |                |