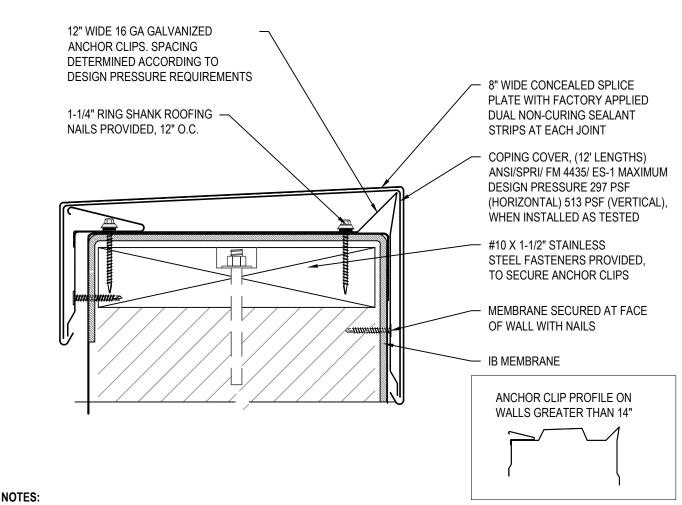

- SINGLE COURSE WALL FLASHING MAXIMUM HEIGHTS:
- A. 18' FOR MECHANICALLY ATTACHED FLASHING INDUCTION WELDED OR 60' FOR FULLY ADHERED FLASHINGS.
- B. FOR WALLS EXCEEDING MAXIMUM HEIGHTS, REFER TO APPLICABLE TALL WALL DETAILS.
- SECURE FLASHINGS AND METAL WORK IN ACCORDANCE WITH IB SPECIFICATIONS AND FLASHING SECUREMENT TABLE.
- SEALANTS AND CAULKING REQUIRE PERIODIC OWNER MAINTENANCE.

# APPROVED SUBSTRATE / SEPARATION:

NEW CONSTRUCTION - FULLY ADHERED, INDUCTION WELDED, AND MECHANICALLY ATTACHED

1/2" PLYWOOD, 7/16" OSB, 1/2" APPROVED GYPSUM COVER BOARD, POURED / PRECAST CONCRETE, OR CEMENT BLOCK / MASONRY WALLS.

MECHANICALLY ATTACHED RECOVER OVER APPROVED EXISTING WALL AND BASE FLASHIHGS

- FULL SEPARATION REQUIRED WITH MINIMUM 1/2" PLYWOOD, 1/4" APPROVED GYPSUM COVER BOARD, 7/16" OSB, OR APPROVED INDUCTION WELDED RECOVER OVER APPROVED EXISTING WALL AND BASE FLASHINGS
- FULL SEPARATION REQUIRED WITH MINIMUM 1/4" APPROVED GYPSUM COVER BOARD

FULLY ADHERED RECOVER OVER APPROVED EXISTING WALL AND BASE FLASHINGS

| Scale:                 | Detail Name:                                 |          | Detail Number: |
|------------------------|----------------------------------------------|----------|----------------|
| NTS                    | Parapet Coping - Metal Era Perma Tite Coping |          | PT - 06        |
| Submitted By:          |                                              | Project: |                |
| Address:<br>Telephone: |                                              | Address: |                |
| releptione:            |                                              |          |                |