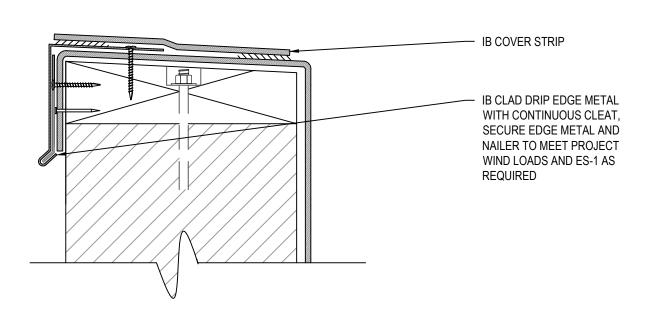

- 1. SINGLE COURSE WALL FLASHING MAXIMUM HEIGHTS:
- A. 18" FOR MECHANICALLY ATTACHED FLASHING INDUCTION WELDED, OR 60" FOR FULLY ADHERED FLASHINGS.
- B. FOR WALLS EXCEEDING MAXIMUM HEIGHTS, REFER TO APPLICABLE TALL WALL DETAILS.
- 2. SECURE FLASHINGS AND METAL WORK IN ACCORDANCE WITH IB SPECIFICATIONS AND FLASHING SECUREMENT TABLE.
- SEALANTS AND CAULKING REQUIRE PERIODIC OWNER MAINTENANCE.
- 4. MAXIMUM WARRANTY TERM LIMUTED TO TWENTY (20) YEARS FOR THIS DETAIL.

#### APPROVED SUBSTRATE / SEPARATION:

NEW CONSTRUCTION - FULLY ADHERED, INDUCTION WELDED, AND MECHANICALLY ATTACHED

 1/2" PLYWOOD, 7/16" OSB, 1/2" APPROVED GYPSUM COVER BOARD, POURED / PRECAST CONCRETE, OR CEMENT BLOCK / MASONRY WALLS.

MECHANICALLY ATTACHED RECOVER OVER APPROVED EXISTING WALL AND BASE FLASHINGS

- FULL SEPARATION REQUIRED WITH MINIMUM 1/2" PLYWOOD, 1/4" APPROVED GYPSUM COVER BOARD, 7/16" OSB, OR APPROVED INDUCTION WELDED RECOVER OVER APPROVED EXISTING WALL AND BASE FLASHINGS
- · FULL SEPARATION REQUIRED WITH MINIMUM 1/4" APPROVED GYPSUM COVER BOARD

FULLY ADHERED RECOVER OVER APPROVED EXISTING WALL AND BASE FLASHINGS

| Scale:<br>NTS                     | Detail Name:  Parapet Fascia - IB Clad |                      | Detail Number: <b>PT - 04</b> |
|-----------------------------------|----------------------------------------|----------------------|-------------------------------|
| Submitted By: Address: Telephone: |                                        | Project:<br>Address: |                               |