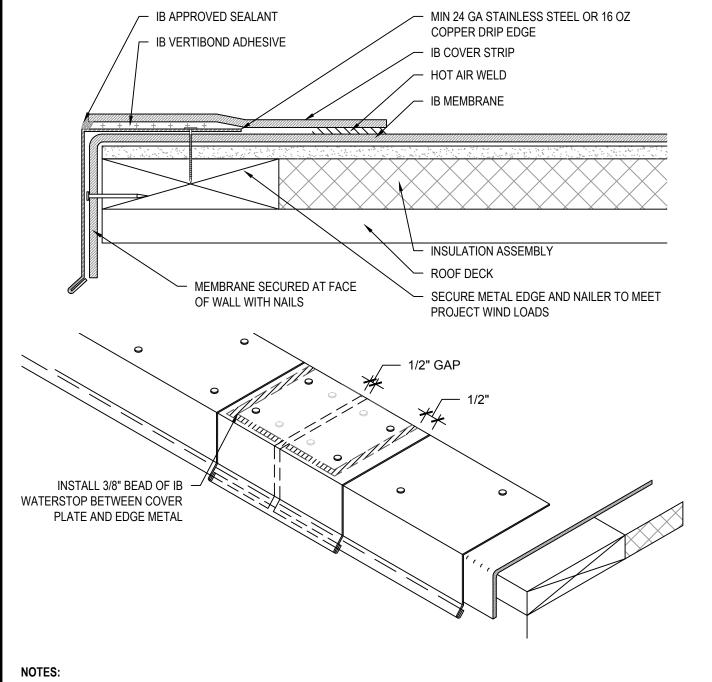

- 1. IB EDGE METAL TO BE FASTENED WITH CORRESPONDING STAINLESS STEEL OR COPPER NAILS AT 4" O.C. STAGGERED.
- 2. SECURE FLASHINGS AND METAL WORK IN ACCORDANCE WITH IB SPECIFICATIONS AND FLASHING SECUREMENT TABLE.
- 3. COPPER EDGE METAL REQUIRES USE OF STAINLESS STEEL CLEAT AND FASTENERS.
- 4. CLEAN AND WIPE METAL EDGING PRIOR TO INSTALLATION.
- 5. DETAIL NOT ELIGIBLE FOR AN IB TOTAL SYSTEMS WARRANTY. SEALANTS & COVERSTRIP REQUIRES PERIODIC OWNER MAINTENANCE.

| Scale:<br>NTS                     | Detail Name: | Drip Edge for Copper | or Stainless Steel Metal | Detail Number: <b>PE - 16</b> |
|-----------------------------------|--------------|----------------------|--------------------------|-------------------------------|
| Submitted By: Address: Telephone: |              |                      | Project: Address:        |                               |