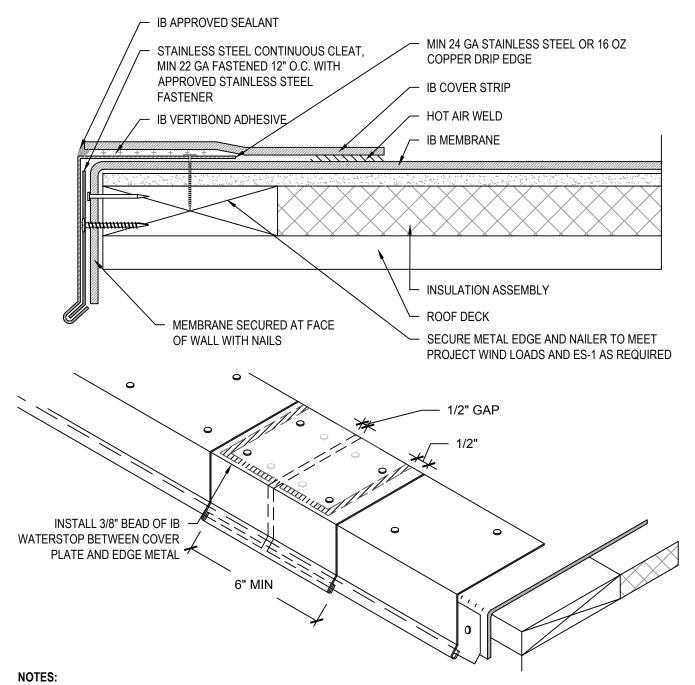

- IB EDGE METAL TO BE FASTENED WITH CORRESPONDING STAINLESS STEEL OR COPPER NAILS AT 4" O.C. STAGGERED
- CONFORMS WITH ES-1 WHEN USED IN ACCORDANCE WITH TESTED IB METAL EDGE ASSEMBLY.
- SECURE FLASHINGS AND METAL WORK IN ACCORDANCE WITH IB SPECIFICATIONS AND FLASHING SECUREMENT TABLE.
- COPPER EDGE METAL REQUIRES USE OF STAINLESS STEEL CLEAT AND FASTENERS.
- CLEAN AND WIPE METAL EDGING PRIOR TO INSTALLATION.
- DETAIL NOT ELIGIBLE FOR AN IB TOTAL SYSTEMS WARRANTY, SEALANTS & COVERSTRIP REQUIRES PERIODIC OWNER MAINTENANCE.

| Scale:           | Detail Name:                                            | <b>Detail Number:</b> |
|------------------|---------------------------------------------------------|-----------------------|
| NTS              | Drip Edge for Copper or Stainless Steel Metal - Cleated | PE - 15               |
| Submitte         | d By: Project:                                          |                       |
| Addre<br>Telepho |                                                         |                       |