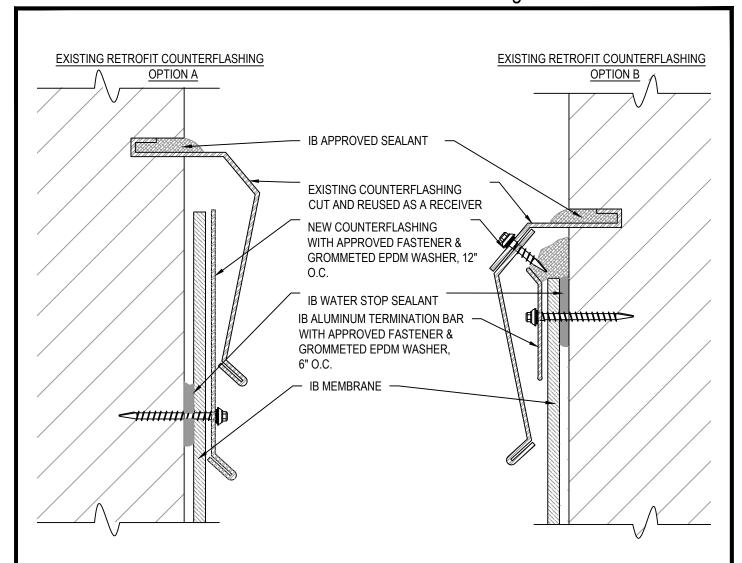

FULL SEPARATION REQUIRED WITH MINIMUM 1/2" PLYWOOD, 1/4" APPROVED GYPSUM COVER BOARD, OR 7/16" OSB

| Scale:                 | Detail Name: |                                       |          | Detail Number: |
|------------------------|--------------|---------------------------------------|----------|----------------|
| NTS                    |              | Retrofit Reglet Mount Counterflashing |          | FT - 03        |
| Submitted By:          |              |                                       | Project: |                |
| Address:<br>Telephone: |              |                                       | Address: |                |