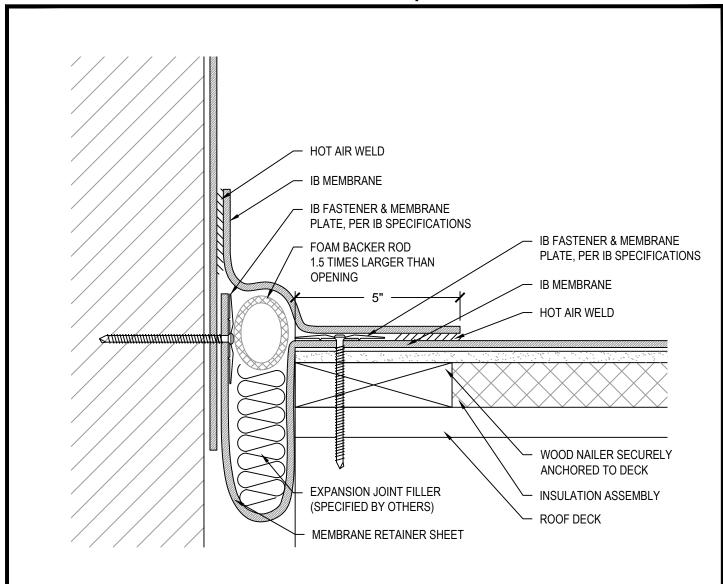

## NOTES:

## **APPROVED SUBSTRATE / SEPARATION:**

NEW CONSTRUCTION - FULLY ADHERED AND MECHANICALLY ATTACHED

· 1/2" PLYWOOD, 7/16" OSB, 1/2" APPROVED GYPSUM COVER BOARD, POURED / PRECAST CONCRETE, OR CEMENT BLOCK / MASONRY WALLS

MECHANICALLY ATTACHED RECOVER OVER APPROVED EXISTING WALL AND BASE FLASHINGS

• FULL SEPARATION REQUIRED WITH MINIMUM 1/2" PLYWOOD,1/4" APPROVED GYPSUM COVER BOARD, 7/16" OSB, OR APPROVED IB SEPARATION SHEET

FULLY ADHERED RECOVER OVER APPROVED EXISTING WALL AND BASE FLASHINGS

FULL SEPARATION REQUIRED WITH MINIMUM 1/2" PLYWOOD, 1/4" APPROVED GYPSYM COVER BOARD, OR 7/16" OSB

| Scale:<br>NTS                | Detail Name: Roof to Wa | II Expansion Joint   | Detail Number: XD - 04 |
|------------------------------|-------------------------|----------------------|------------------------|
| Submitte<br>Addre<br>Telepho | ss:                     | Project:<br>Address: |                        |