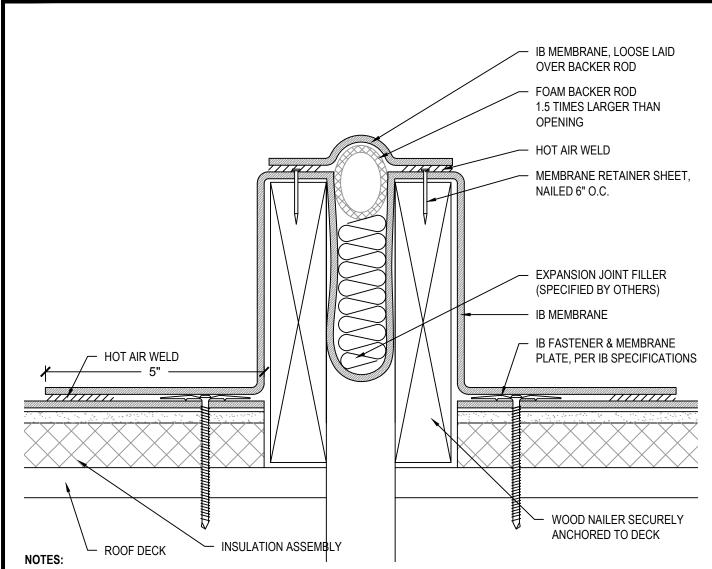

| Scale:                 | Detail Name:                 |          | Detail Number: |
|------------------------|------------------------------|----------|----------------|
| NTS                    | Curb to Curb Expansion Joint |          | XD - 03        |
| Submitted By:          |                              | Project: |                |
| Address:<br>Telephone: |                              | Address: |                |