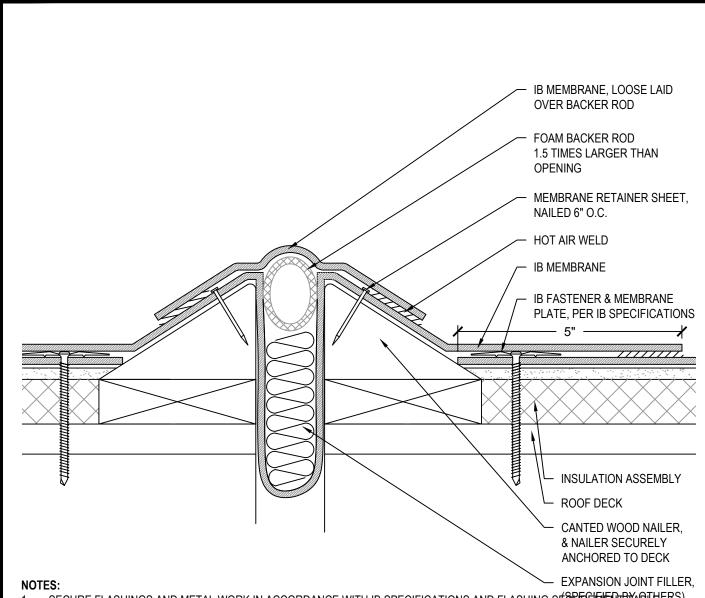

| Scale:<br>NTS                     | Detail Name: Canted Curb E | xpansion Joint    | Detail Number: XD - 02 |
|-----------------------------------|----------------------------|-------------------|------------------------|
| Submitted By: Address: Telephone: |                            | Project: Address: |                        |