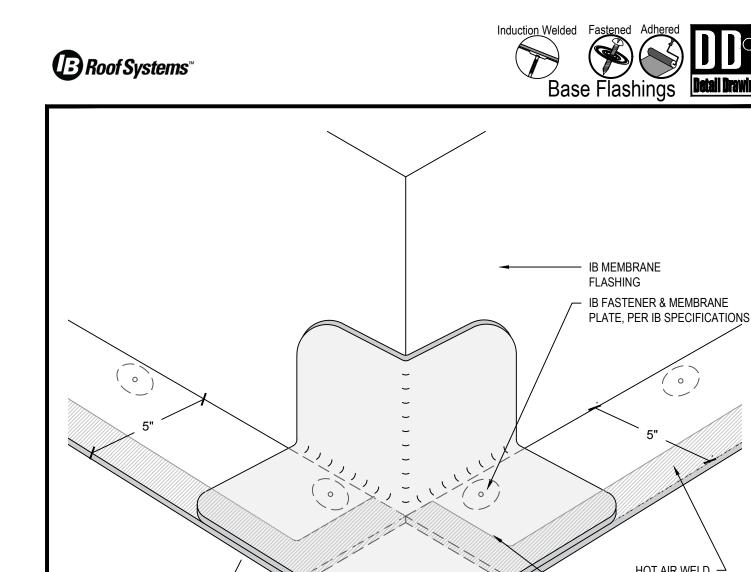

2.5'

|Detail Dra

5"

IB OUTSIDE CORNER, HOT AIR WELDED TO IB MEMBRANE AT BASE

FLASHING

HOT AIR WELD  $\square$ 

NOTES:

START MEMBRANE TERMINATION FASTENERS APPROXIMATELY 2.5" BACK FROM CORNERS TO ALLOW FOR WELDING OF CURB 1. FLASHING.

|                                         |                     |                |                      |                | _    |
|-----------------------------------------|---------------------|----------------|----------------------|----------------|------|
| Scale:                                  | Detail Name:        |                |                      | Detail Number: |      |
| NTS                                     | Outside Corner      |                |                      | BF - 08        |      |
| Submitted By:<br>Address:<br>Telephone: |                     |                | Project:<br>Address: |                |      |
| © IB Roof Sy                            | vstems 800-426-1626 | www.ibroof.com | 531                  | Revision: 11.2 | 2022 |