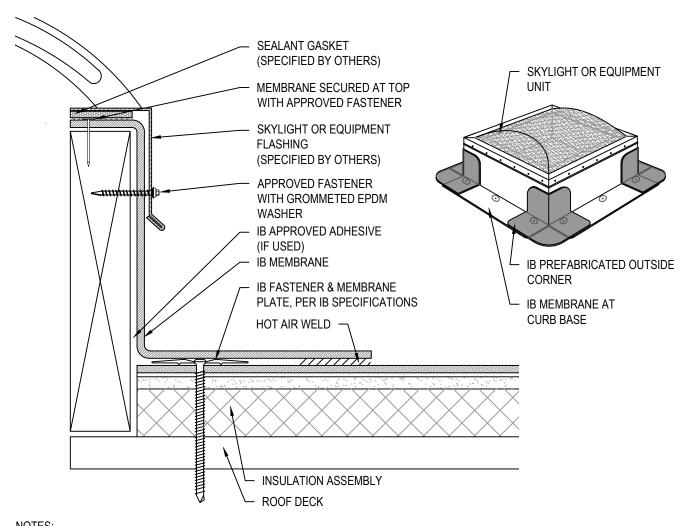

FULL SEPARATION REQUIRED WITH MINIMUM 1/2" PLYWOOD, 1/4" APPROVED GYPSUM COVER BOARD, OR 7/16" OSB

| Detail Name:                                         |          | Detail Number:                                                                  |
|------------------------------------------------------|----------|---------------------------------------------------------------------------------|
| Curb Mounted Removable Skylight - Equipment Flashing |          | BF - 05                                                                         |
| d By:                                                | Project: |                                                                                 |
|                                                      | Address: |                                                                                 |
| !                                                    |          | Curb Mounted Removable Skylight - Equipment Flashing  By: SS: Project: Address: |