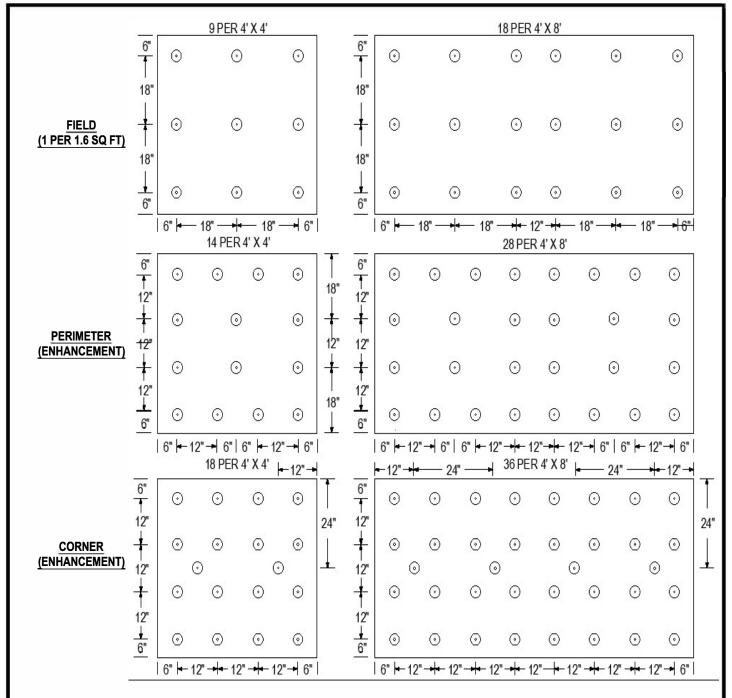

## NOTES:

- FASTENING PATTERNS ARE PROVIDED AS GUIDELINES FOR FASTENER PLACEMENT FOR MECHANICALLY ATTACHED INSULATION OR COVER BOARD UNDER A FULLY ADHERED MEMBRANE SYSTEM.
- AN APPROVED COVER BOARD IS REQUIRED FOR EPS, XPS, & POLYISOCYANURATE INSULATIONS NOT APPROVED BY IB ROOF SYSTEMS.
- 3. REFER TO TABLE A.2 FOR MINIMUM REQUIREMENTS FOR INSULATION FASTENER SCHEDULE FOR ADHERED IB ROOF MEMBRANE.

| Scale:<br>NTS               | 1 Per 1.78 Fastening Patterns for Insulation/Cover Board |                      | FA-AT-08 |
|-----------------------------|----------------------------------------------------------|----------------------|----------|
| Submitte<br>Addr<br>Telepho | ess:                                                     | Project:<br>Address: |          |