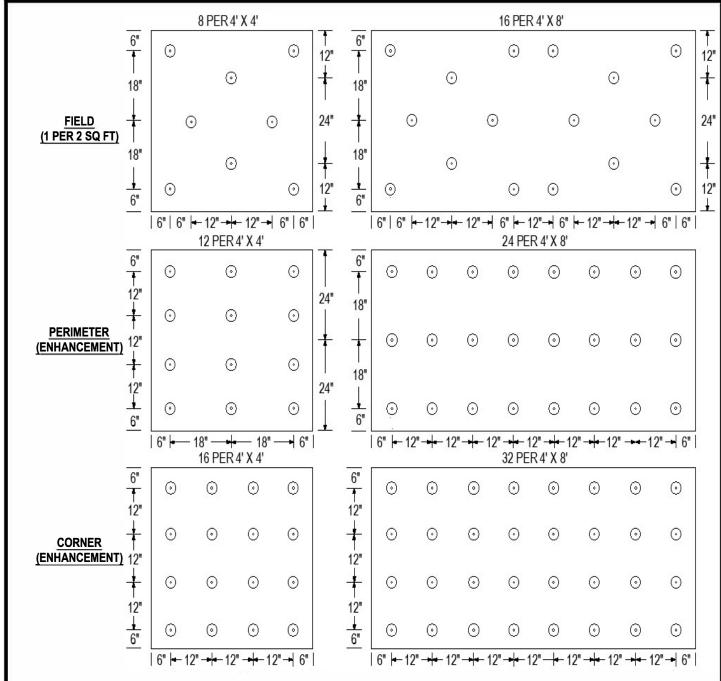

## **NOTES:**

- 1. FASTENING PATTERNS ARE PROVIDED AS GUIDELINES FOR FASTENER PLACEMENT FOR MECHANICALLY ATTACHED INSULATION OR COVER BOARD UNDER A FULLY ADHERED MEMBRANE SYSTEM.
- 2. AN APPROVED COVER BOARD IS REQUIRED FOR EPS, XPS, & POLYISOCYANURATE INSULATIONS NOT APPROVED BY IB ROOF SYSTEMS.
- 3. REFER TO TABLE A.2 FOR MINIMUM REQUIRMENTS FOR INSULATION FASTENER SCHEDULE FOR ADHERED IB ROOF MEMBRANES.

| Scale:        | Detail Name:                                          |          | Detail Number: |
|---------------|-------------------------------------------------------|----------|----------------|
| NTS           | 1 Per 2 Fastening Patterns for Insulation/Cover Board |          | FA-AT-07       |
| Submitted By: |                                                       | Project: |                |
| Address:      |                                                       | Address: |                |
| Telephone:    |                                                       |          |                |