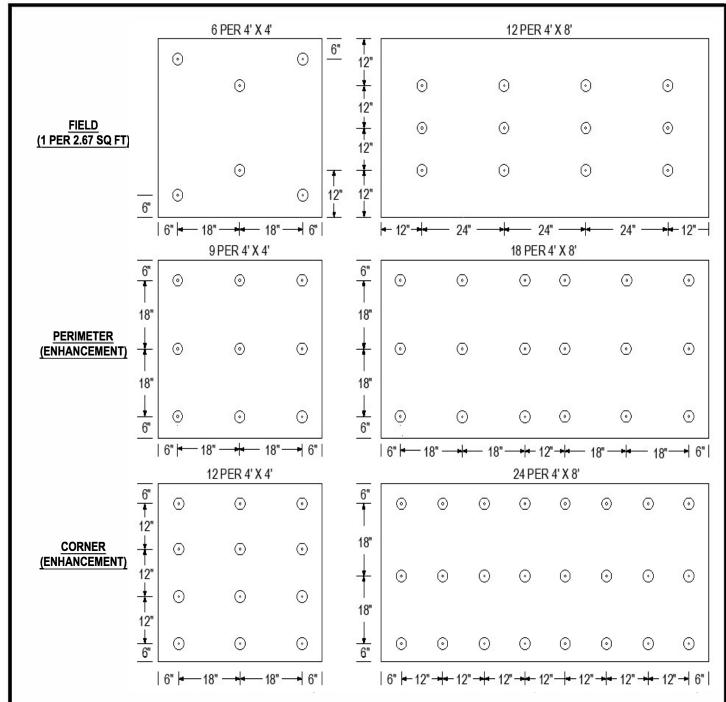

## NOTES:

- FASTENING PATTERNS ARE PROVIDED AS GUIDELINES FOR FASTENER PLACEMENT FOR MECHANICALLY ATTACHED INSULATION OR COVER BOARD UNDER A FULLY ADHERED MEMBRANE SYSTEM.
- AN APPROVED COVER BOARD IS REQUIRED FOR EPS, XPS, & POLYISOCYANURATE INSULATIONS NOT APPROVED BY IB ROOF SYSTEMS.
- REFER TO TABLE A.2 FOR MINIMUM REQUIREMENTS FOR INSULATION FASTENER SCHEDULE FOR ADHERED IB ROOF MEMBRANES,

| Scale:        | : Detail Name:                                           |          | Detail Number: |
|---------------|----------------------------------------------------------|----------|----------------|
| NTS           | 1 Per 2.67 Fastening Patterns for Insulation/Cover Board |          | FA-AT-05       |
| Submitted By: |                                                          | Project: |                |
| Address:      |                                                          | Address: |                |
| Telephone:    |                                                          |          |                |