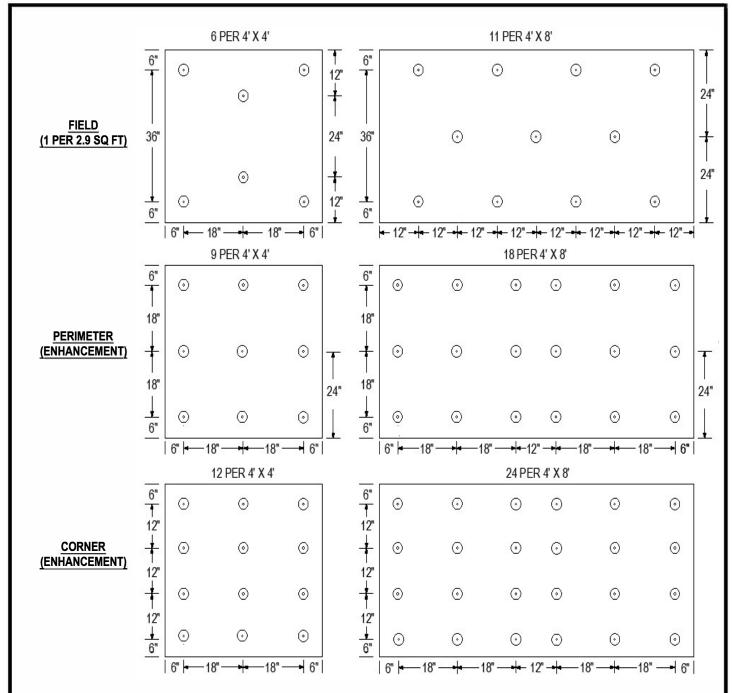

## NOTES:

- 1. FASTENING PATTERNS ARE PROVIDED AS GUIDELINES FOR FASTENER PLACEMENT FOR MECHANICALLY ATTACHED INSULATION OR COVER BOARD UNDER A FULLY ADHERED MEMBRANE SYSTEM.
- 2. AN APPROVED COVER BOARD IS REQUIRED FOR EPS, XPS, & POLYISOCYANURATE INSULATIONS NOT APPROVED BY IB ROOF SYSTEMS.
- 3. REFER TO TABLE A.2 FOR MINIMUM REQUIREMENTS FOR INSULATION FASTENER SCHEDULE FOR ADHERED IB ROOF MEMBRANES.

| Scale:        | le: Detail Name:                                        |          | Detail Number: |
|---------------|---------------------------------------------------------|----------|----------------|
| NTS           | 1 Per 2.9 Fastening Patterns for Insulation/Cover Board |          | FA-AT-04       |
| Submitted By: |                                                         | Project: |                |
| Address:      |                                                         | Address: |                |
| Telephone:    |                                                         |          |                |